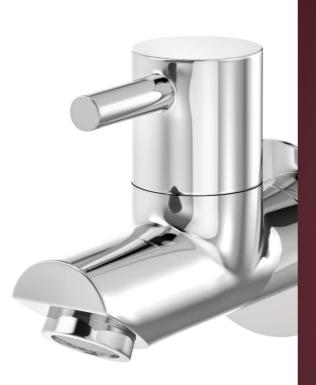

X2-AA18 Swan neck piller tap with extended spout.

X2-AA13 Single Lever Basin Mixer.

X2-AA14 Single Lever Basin Mixer Tall.

X2-AA19 Center Hole Basin Mixer.