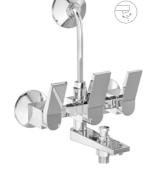

## Very Lucrative

Good-for-life accessories give easy access to wall mounted diverter. When you're in the shower or bath, accessories play a role quite like single tasking effectively. The point is to enjoy space in bath/shower area.

X3-AJ01 Single Lever exposed parts kit of Hi-Flow divertor consisting of operating lever, wall flange (with seuls) & button only.

Single lever exposed parts kit of divertor consisting of operating lever, wall flange (with seuls) & button only.

X3-AJ03 Bath spout.

X3-AJ04 Bath spout with tipton.

X3-AJ05 Wall mixer with provision for over head shower.

X3-AJ06 Wall mixer 3 in 1 system with provision for hand shower & over head shower.

X3-AJ07 Wall mixer with hand shower arrangment (crutch).