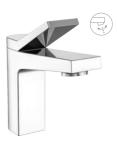

Piller Tap Tall.

X2-AA15 Exposed kit for wall mounted basin concealed mixer with spout.

X2-AA16 Exposed kit for wall mounted basin concealed tap with spout.

X2-AA17 Swan neck piller tap with regular spout.

X2-AA18 Swan neck piller tap with extended spout.

X2-AA13 Single Lever Basin Mixer.

X2-AA14 Single Lever Basin Mixer Tall.

X2-AA19 Center Hole Basin Mixer.