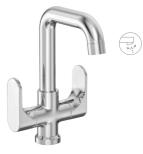

Piller Tap Tall.

X2-AA15 Exposed kit for wall mounted basin concealed mixer with spout.

X2-AA16 Exposed kit for wall mounted basin concealed tap with spout.

X2-AA17 Swan neck piller tap with regular spout.

X2-AA18 Swan neck piller tap with extended spout.

X2-AA13 Single Lever Basin Mixer.

X2-AA14 Single Lever Basin Mixer Tall.

X2-AA19 Center Hole Basin Mixer.