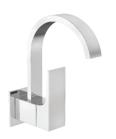

# **#X5** UNIPOL

## Re-invent Impacting Design

The shower diverter with its visual impact is also accentuated by liberating preference to soak. Clean lines and shapes create a sense of drama in design that re-invents the bathroom area.

X5-AU01 Single Lever exposed parts kit of Hi-Flow divertor consisting of operating lever, wall flange (with seuls) & button only.

X5-AU02 Single lever exposed parts kit of divertor consisting of operating lever, wall flange (with seuls) & button only.