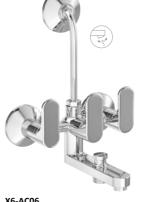

X6-AC05 Wall mixer with provision for over head shower.

X6-AC06 Wall mixer 3 in 1 system with provision for hand shower & over head shower.

X6-AC03 Bath spout.

X6-AC04 Bath spout with tipton.

X6-AC07 Wall mixer with hand shower arrangment (crutch).