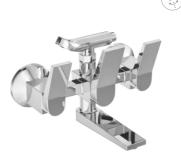

### Aesthetics With Functionality

Elevate your bathroom design and create a cohesive and complete environment with the timeless aesthetic and thoughtful detailing of signature bath / shower area. The bath shower diverter resolves duality of aesthetics with functionality.

Single Lever exposed parts kit of Hi-Flow divertor consisting of operating lever, wall flange (with seuls) & button only.

X6-AC02 Single Lever exposed parts kit of divertor consisting of operating lever, wall flange (with seuls) & button only.

X6-AC05 Wall mixer with provision for over head shower.

X6-AC06 Wall mixer 3 in 1 system with provision for hand shower & over head shower.

X6-AC03 Bath spout.

X6-AC04 Bath spout with tipton.

X6-AC07 Wall mixer with hand shower arrangment (crutch).

X6-AC08 Wall mixer non telephonic.