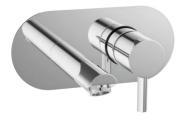

# Pleasure Of

Choice

Bringing new and creative accessories to an extraordinary bathroom. Enjoy ease on grip and pleasure of choice to bathtub/shower diverter. Get a refreshing shower. Get a meditating bath. Feel yourself privileged.

X2-AA01 Single Lever exposed parts kit of Hi-Flow divertor consisting of operating lever, wall flange (with seuls) & button only.

X2-AA02 Single lever exposed parts kit of divertor consisting of operating lever, wall flange (with seuls) & button only.