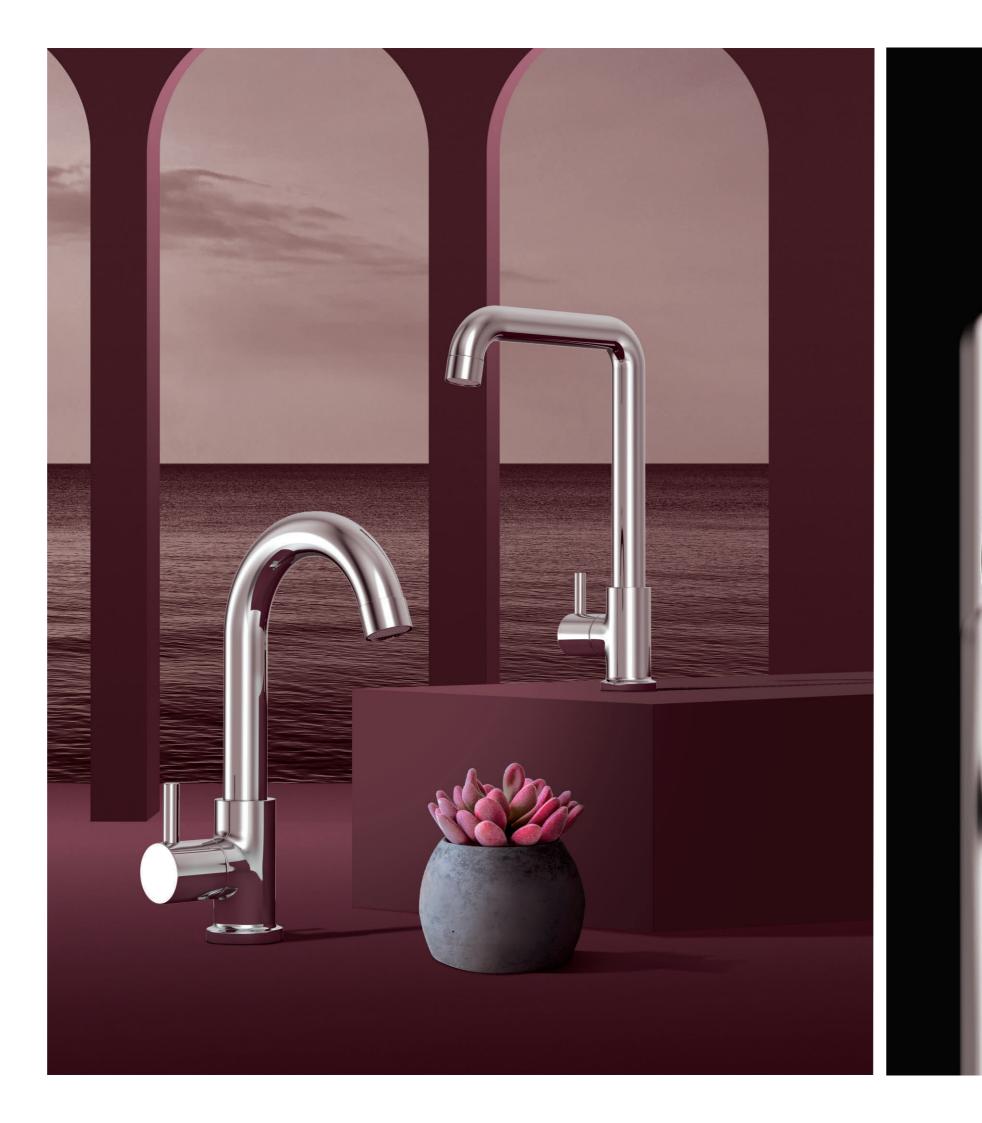

ixer with regular swivel spout.



X7-AE24 Sink mixer with extended swivel spout.











### ∧ Meaningful Style

What you see is a neo-classic style that matches nearly every decor preference and meaning. The widespread toilet/wash area faucet is perfect for appropriate vanity. The mixer is an imposition on the space-scape and attention-grabbing utilization.





X7-AE31 Flush cock (exposed part kit of flush cock with sleeve handle & adjustable wall flange).



X7-AE32 Exposed part kit of concealed stop cock with fittings sleeve, operating handle & adjustable wall flange.



**X7-AE33** Angular Stop cock.



**X7- AE36** Angular stop cock 2 way.



**X7-AE34** Bib cock with wall flange.



X7-AE37 Bib cock long body with flange.



X7-AE35 Bib cock 2 way with wall flange.







X8





The angle of the water flow helps to save upto 40% water in each use.



## X8 DSD





### Overwhelming

### Mixer

This mixer range is the characteristic work for ease and convenience. It bespoke for the tasteful client. Prioritize your bath /shower area experience where you go to escape from the chaos of the day.





X8-AP01 Single Lever exposed parts kit of Hi-Flow divertor consisting of operating lever, wall flange (with seuls) & button only.



X8-AP02 Single Lever exposed parts kit of divertor consisting of operating lever, wall flange (with seuls) & button only.



X8-AP05 Wall mixer with provision for over head shower.



X8-AP06 Wall mixer 3 in 1 system with provision for hand shower & . over head shower.



X8-AP03

Bath spout.

X8-AP04 Bath spout with tipton.



X8-AP07 Wall