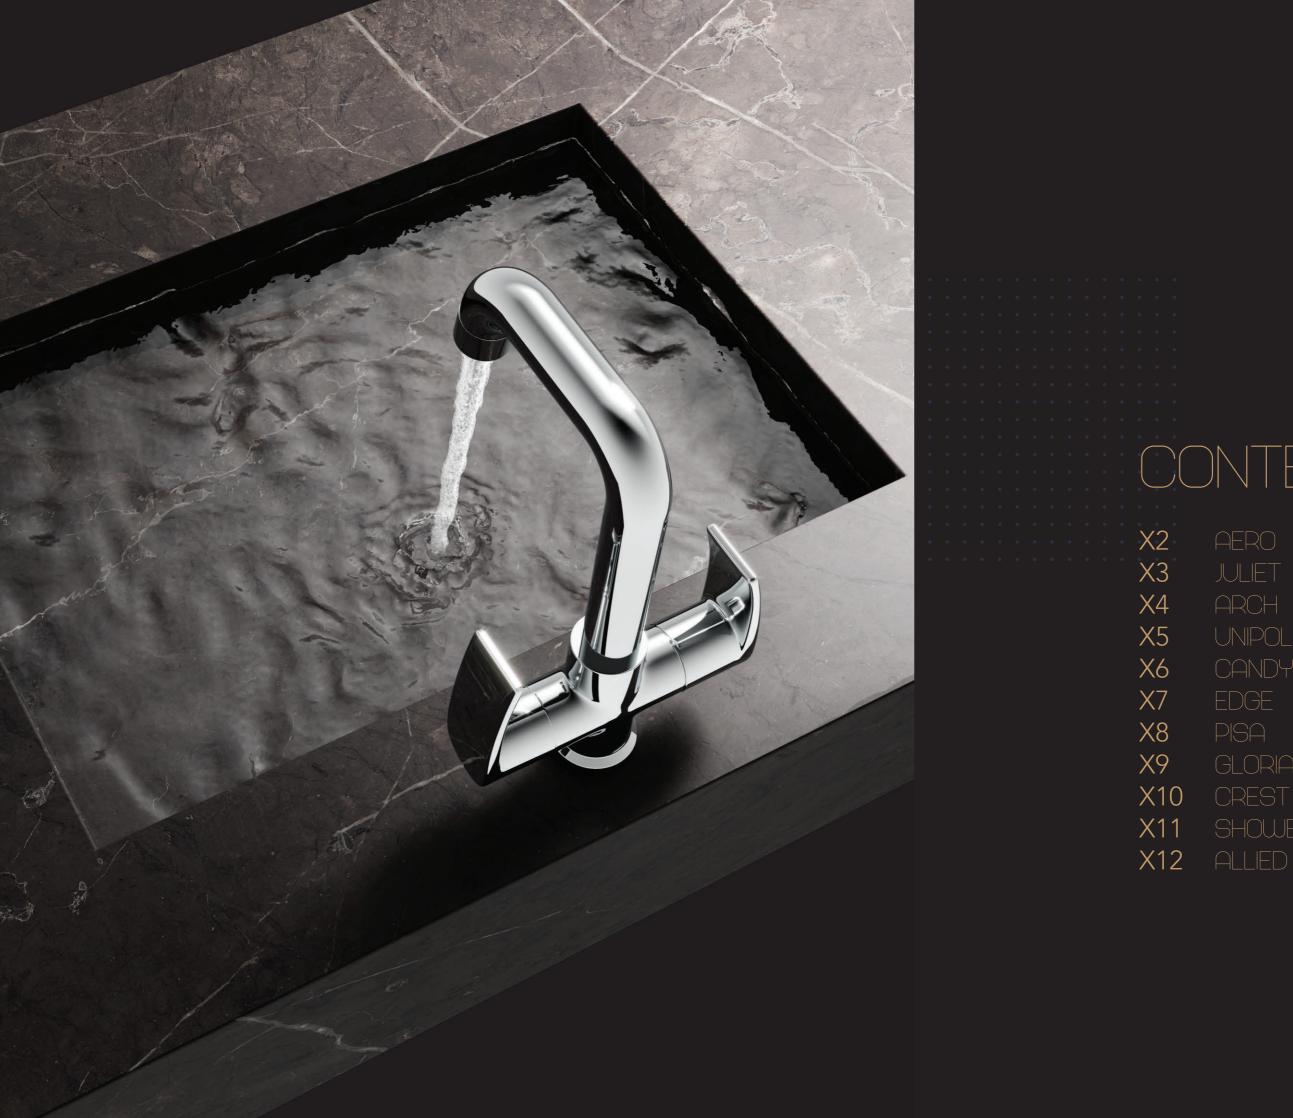

X2-AA33 Angular Stop cock.

**X2-AA34** Bib cock with wall flange.

**X2-AA35** Bib cock 2 way with wall flange.

X3 JULE

# **#X3** JULIET