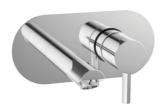

## Very Lucrative

Good-for-life accessories give easy access to wall mounted diverter. When you're in the shower or bath, accessories play a role quite like single tasking effectively. The point is to enjoy space in bath/shower area.

X3-AJ01 Single Lever exposed parts kit of Hi-Flow divertor consisting of operating lever, wall flange (with seuls) & button only.

Single lever exposed parts kit of divertor consisting of operating lever, wall flange (with seuls) & button only.