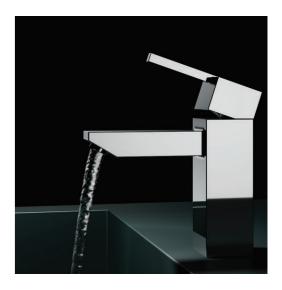

# Pleasure Of

Choice

Bringing new and creative accessories to an extraordinary bathroom. Enjoy ease on grip and pleasure of choice to bathtub/shower diverter. Get a refreshing shower. Get a meditating bath. Feel yourself privileged.

X2-AA01 Single Lever exposed parts kit of Hi-Flow divertor consisting of operating lever, wall flange (with seuls) & button only.

X2-AA02 Single lever exposed parts kit of divertor consisting of operating lever, wall flange (with seuls) & button only.

**X2-AA03** Bath spout.

**X2-AA04** Bath spout with tipton.

**X2-AA05** Wall mixer with provision for over head shower.

X2-AA06 Wall mixer 3 in 1 system with provision for hand shower & over head shower.

**X2-AA07** Wall mixer with hand shower arrangment (crutch).