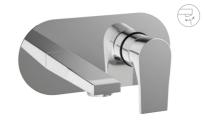

# Pleasure Of

Choice

Bringing new and creative accessories to an extraordinary bathroom. Enjoy ease on grip and pleasure of choice to bathtub/shower diverter. Get a refreshing shower. Get a meditating bath. Feel yourself privileged.

X2-AA01 Single Lever exposed parts kit of Hi-Flow divertor consisting of operating lever, wall flange (with seuls) & button only.

X2-AA02 Single lever exposed parts kit of divertor consisting of operating lever, wall flange (with seuls) & button only.

**X2-AA03** Bath spout.

**X2-AA04** Bath spout with tipton.

**X2-AA05** Wall mixer with provision for over head shower.

X2-AA06 Wall mixer 3 in 1 system with provision for hand shower & over head shower.

**X2-AA07** Wall mixer with hand shower arrangment (crutch).