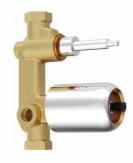

XA-SHF45 Concealed Body For Single Lever High Flow Diverter (Forging) 45mm Cartridge With Button Assembly Cartidge Sleeve But Without Exposed Parts.

XA-SMF40 Concealed Body For Single Lever Diverter (Forging) 40mm Cartridge With Button Assembly,cartridge Sleeve (Button On Top) But Without Exposed Parts.

XA-SM40 Concealed body for single lever diverter 40 MM cartridge with buttom assembly cartidge sleeve without exposed parts.