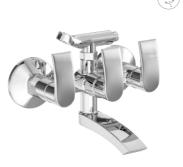

**X2-AA03** Bath spout.

**X2-AA04** Bath spout with tipton.

**X2-AA05** Wall mixer with provision for over head shower.

X2-AA06 Wall mixer 3 in 1 system with provision for hand shower & over head shower.

X3-AJ03 Bath spout.

X3-AJ04 Bath spout with tipton.

X3-AJ05 Wall mixer with provision for over head shower.

X3-AJ06 Wall mixer 3 in 1 system with provision for hand shower & over head shower.

X3-AJ07 Wall mixer with hand shower arrangment (crutch).

X4-AA03 Bath spout.

X4-AA04 Bath spout with tipton.

X4-AA05 Wall mixer with provision for over head shower.

X4-AA06 Wall mixer 3 in 1 system with provision for hand shower & over head shower.

X4-AA07 Wall mixer with hand shower arrangment (crutch).