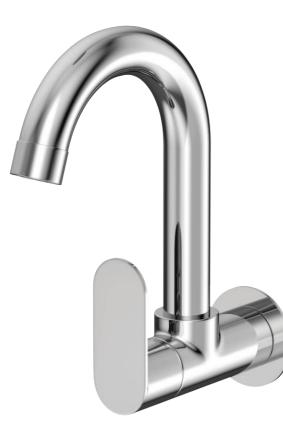

Piller Tap Tall.

X2-AA15 Exposed kit for wall mounted basin concealed mixer with spout.

X2-AA16 Exposed kit for wall mounted basin concealed tap with spout.

X2-AA17 Swan neck piller tap with regular spout.

X2-AA18 Swan neck piller tap with extended spout.

X2-AA13 Single Lever Basin Mixer.

X2-AA14 Single Lever Basin Mixer Tall.

X2-AA19 Center Hole Basin Mixer.