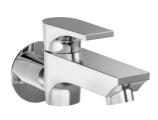

# Pleasure Of

Choice

Bringing new and creative accessories to an extraordinary bathroom. Enjoy ease on grip and pleasure of choice to bathtub/shower diverter. Get a refreshing shower. Get a meditating bath. Feel yourself privileged.

X2-AA01 Single Lever exposed parts kit of Hi-Flow divertor consisting of operating lever, wall flange (with seuls) & button only.

X2-AA02 Single lever exposed parts kit of divertor consisting of operating lever, wall flange (with seuls) & button only.

**X2-AA03** Bath spout.

**X2-AA04** Bath spout with tipton.

**X2-AA05** Wall mixer with provision for over head shower.

X2-AA06 Wall mixer 3 in 1 system with provision for hand shower & over head shower.