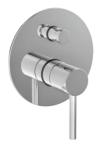

### Aesthetics With Functionality

Elevate your bathroom design and create a cohesive and complete environment with the timeless aesthetic and thoughtful detailing of signature bath / shower area. The bath shower diverter resolves duality of aesthetics with functionality.

Single Lever exposed parts kit of Hi-Flow divertor consisting of operating lever, wall flange (with seuls) & button only.

X6-AC02 Single Lever exposed parts kit of divertor consisting of operating lever, wall flange (with seuls) & button only.