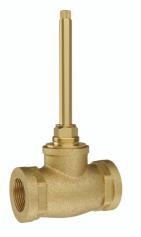

XA-CC15 Regular body of concealed stop cock suitable for 15MM pipe line with protection cap.

XA-FCC25 Flush cock concealed body with wall flange 25 MM with plain knob also available.

XA-DV15-50 Drain valve with wall flange.

XA-HCCF15 Forging body of concealed stop cock suitable for 15MM pipe line with protection cap.

XA-SH45 Concealed body for single lever with high flow diverter with buttom assembly cartidge sleeve without exposed parts.

XA-WCB30 Concealed body for single lever basin mixer wall mounted cartidge sleeve without exposed parts.

XA-CCF20 Forging body of concealed stop cock suitable for 20MM pipe line with protection cap.

XA-WCBT20 Concealed body for wall mounted basin tap with 20MM spindal but without exposed parts.

XA-FCF25 Flush cock concealed forging body with wall flange 25MM with plain knob also available.