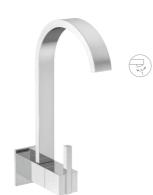

Piller Tap Tall.

X2-AA15 Exposed kit for wall mounted basin concealed mixer with spout.

X2-AA16 Exposed kit for wall mounted basin concealed tap with spout.

X2-AA17 Swan neck piller tap with regular spout.

X2-AA18 Swan neck piller tap with extended spout.

X2-AA13 Single Lever Basin Mixer.

X2-AA14 Single Lever Basin Mixer Tall.

X2-AA19 Center Hole Basin Mixer.