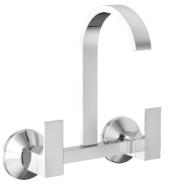

# **#X5** UNIPOL

X5-AU03 Bath spout.

X5-AU04 Bath spout with tipton.

X5-AU05 Wall mixer with provision for over head shower.

X5-AU06 Wall mixer 3 in 1 system with provision for hand shower & over head shower.

X5-AU07 Wall mixer with hand shower arrangment (crutch).