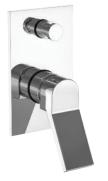

X2-AA01 Single Lever exposed parts kit of Hi-Flow divertor consisting of operating lever, wall flange (with seuls) & button only.

X2-AA02 Single lever exposed parts kit of divertor consisting of operating lever, wall flange (with seuls) & button only.

**X2-AA03** Bath spout.

**X2-AA04** Bath spout with tipton.

**X2-AA05** Wall mixer with provision for over head shower.

X2-AA06 Wall mixer 3 in 1 system with provision for hand shower & over head shower.

**X2-AA07** Wall mixer with hand shower arrangment (crutch).