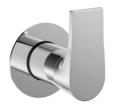

# Pleasure Of

Choice

Bringing new and creative accessories to an extraordinary bathroom. Enjoy ease on grip and pleasure of choice to bathtub/shower diverter. Get a refreshing shower. Get a meditating bath. Feel yourself privileged.

X2-AA01 Single Lever exposed parts kit of Hi-Flow divertor consisting of operating lever, wall flange (with seuls) & button only.

X2-AA02 Single lever exposed parts kit of divertor consisting of operating lever, wall flange (with seuls) & button only.