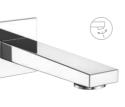

**X2-AA03** Bath spout.

**X2-AA04** Bath spout with tipton.

**X2-AA05** Wall mixer with provision for over head shower.

X2-AA06 Wall mixer 3 in 1 system with provision for hand shower & over head shower.

X3-AJ03 Bath spout.

X3-AJ04 Bath spout with tipton.

X3-AJ05 Wall mixer with provision for over head shower.

X3-AJ06 Wall mixer 3 in 1 system with provision for hand shower & over head shower.

X3-AJ07 Wall mixer with hand shower arrangment (crutch).

X4-AA03 Bath spout.

X4-AA04 Bath spout with tipton.

X4-AA05 Wall mixer with provision for over head shower.

X4-AA06 Wall mixer 3 in 1 system with provision for hand shower & over head shower.

X4-AA07 Wall mixer with hand shower arrangment (crutch).