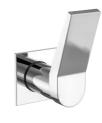

X2-AA01 Single Lever exposed parts kit of Hi-Flow divertor consisting of operating lever, wall flange (with seuls) & button only.

X2-AA02 Single lever exposed parts kit of divertor consisting of operating lever, wall flange (with seuls) & button only.

**X2-AA03** Bath spout.

**X2-AA04** Bath spout with tipton.

**X2-AA05** Wall mixer with provision for over head shower.

X2-AA06 Wall mixer 3 in 1 system with provision for hand shower & over head shower.

**X2-AA07** Wall mixer with hand shower arrangment (crutch).