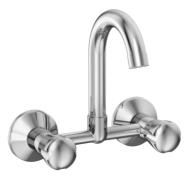

Piller Tap Tall.

X2-AA15 Exposed kit for wall mounted basin concealed mixer with spout.

X2-AA16 Exposed kit for wall mounted basin concealed tap with spout.

X2-AA17 Swan neck piller tap with regular spout.

X2-AA18 Swan neck piller tap with extended spout.

X2-AA13 Single Lever Basin Mixer.

X2-AA14 Single Lever Basin Mixer Tall.

X2-AA19 Center Hole Basin Mixer.