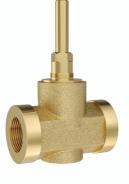

XA-CC15 Regular body of concealed stop cock suitable for 15MM pipe line with protection cap.

XA-FCC25 Flush cock concealed body with wall flange 25 MM with plain knob also available.

XA-DV15-50 Drain valve with wall flange.

XA-SHF45 Concealed Body For Single Lever High Flow Diverter (Forging) 45mm Cartridge With Button Assembly Cartidge Sleeve But Without Exposed Parts.

XA-SMF40 Concealed Body For Single Lever Diverter (Forging) 40mm Cartridge With Button Assembly,cartridge Sleeve (Button On Top) But Without Exposed Parts.

XA-SM40 Concealed body for single lever diverter 40 MM cartridge with buttom assembly cartidge sleeve without exposed parts.