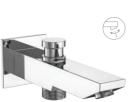

**X2-AA03** Bath spout.

**X2-AA04** Bath spout with tipton.

**X2-AA05** Wall mixer with provision for over head shower.

X2-AA06 Wall mixer 3 in 1 system with provision for hand shower & over head shower.