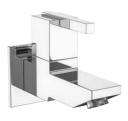

X4-AA01 Single Lever exposed parts kit of Hi-Flow divertor consisting of operating lever, wall flange (with seuls) & button only.

X4-AA02 Single lever exposed parts kit of divertor consisting of operating lever, wall flange (with seuls) & button only.

X4-AA03 Bath spout.

X4-AA04 Bath spout with tipton.

X4-AA05 Wall mixer with provision for over head shower.

X4-AA06 Wall mixer 3 in 1 system with provision for hand shower & over head shower.

X4-AA07 Wall mixer with hand shower arrangment (crutch).