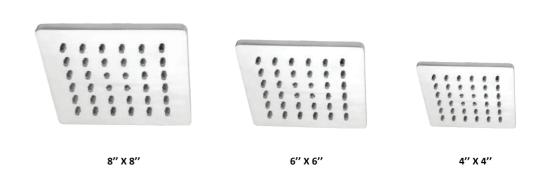

### HECTOR

6" X 6"

4" X 4"

Ideal For Highly Contemporary Architectural Solutions.

12" X 12"

8" X 8"