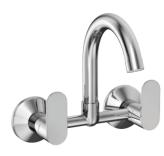

X2-AA21 Sink cock with regular swivel spout.

X2-AA22 Sink cock with extended swivel spout.

X2-AA23 Sink mixer with regular swivel spout.

X2-AA24 Sink mixer with extended swivel spout.