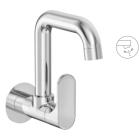

Piller Tap Tall.

X2-AA15 Exposed kit for wall mounted basin concealed mixer with spout.

X2-AA16 Exposed kit for wall mounted basin concealed tap with spout.

X2-AA17 Swan neck piller tap with regular spout.

X2-AA18 Swan neck piller tap with extended spout.

X2-AA13 Single Lever Basin Mixer.

X2-AA14 Single Lever Basin Mixer Tall.

X2-AA19 Center Hole Basin Mixer.