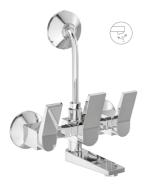

# Pleasure Of

Choice

Bringing new and creative accessories to an extraordinary bathroom. Enjoy ease on grip and pleasure of choice to bathtub/shower diverter. Get a refreshing shower. Get a meditating bath. Feel yourself privileged.

X2-AA01 Single Lever exposed parts kit of Hi-Flow divertor consisting of operating lever, wall flange (with seuls) & button only.

X2-AA02 Single lever exposed parts kit of divertor consisting of operating lever, wall flange (with seuls) & button only.

**X2-AA03** Bath spout.

**X2-AA04** Bath spout with tipton.

**X2-AA05** Wall mixer with provision for over head shower.

X2-AA06 Wall mixer 3 in 1 system with provision for hand shower & over head shower.

**X2-AA07** Wall mixer with hand shower arrangment (crutch).