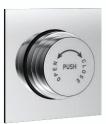

XA-SHF45 Concealed Body For Single Lever High Flow Diverter (Forging) 45mm Cartridge With Button Assembly Cartidge Sleeve But Without Exposed Parts.

XA-SMF40 Concealed Body For Single Lever Diverter (Forging) 40mm Cartridge With Button Assembly,cartridge Sleeve (Button On Top) But Without Exposed Parts.

XA-SM40 Concealed body for single lever diverter 40 MM cartridge with buttom assembly cartidge sleeve without exposed parts.