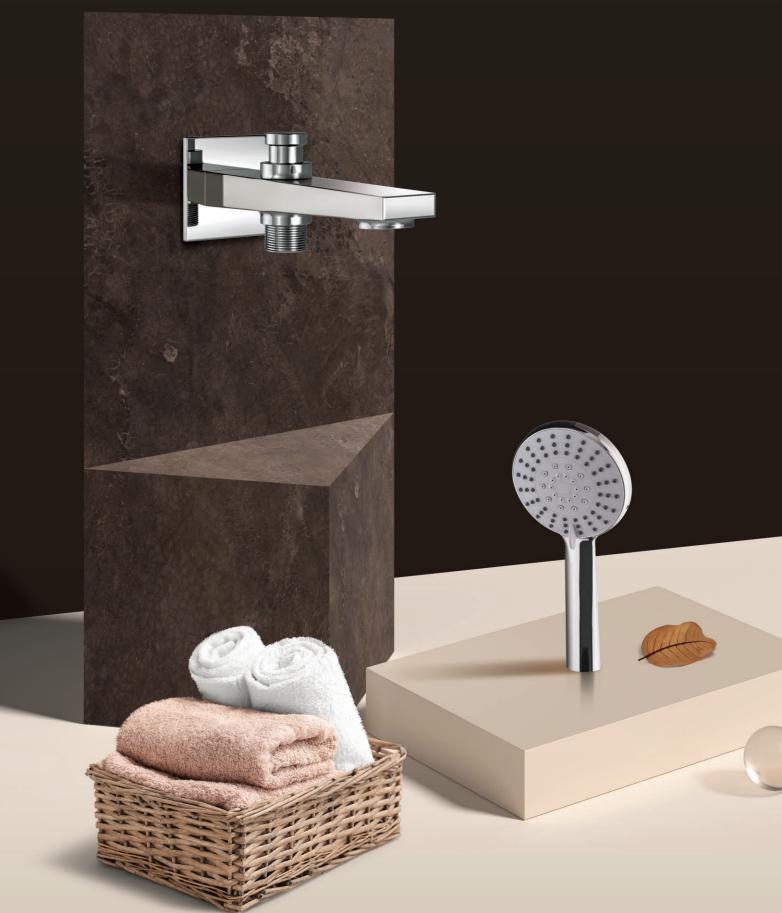

**TEL. SHOWER CUBE - 657** Complete Set with 1.5mtr tube and hook - 657.

Heritage  $\land$ esthetic Into  $\land$  Palette Of Essential

HEAD SHOWER OPAL 814 HEAD SHOWER PANDA 743

HEAD SHOWER OPAL 700 HEAD SHOWER CUPA 671

HEAD SHOWER RITZ 386 HEAD SHOWER A-STAR 371

HEAD SHOWER LIYANA 829

HEAD SHOWER MERCURY
357

HEAD SHOWER LYRIC 657

HEAD SHOWER RAINBOW 486

HEAD SHOWER JODIX 371

HEAD SHOWER OPAL 4 371