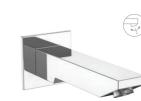

**X2-AA03** Bath spout.

**X2-AA04** Bath spout with tipton.

**X2-AA05** Wall mixer with provision for over head shower.

X2-AA06 Wall mixer 3 in 1 system with provision for hand shower & over head shower.