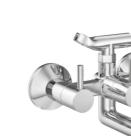

X2-AA01 Single Lever exposed parts kit of Hi-Flow divertor consisting of operating lever, wall flange (with seuls) & button only.

X2-AA02 Single lever exposed parts kit of divertor consisting of operating lever, wall flange (with seuls) & button only.

**X2-AA03** Bath spout.

**X2-AA04** Bath spout with tipton.

**X2-AA05** Wall mixer with provision for over head shower.

X2-AA06 Wall mixer 3 in 1 system with provision for hand shower & over head shower.