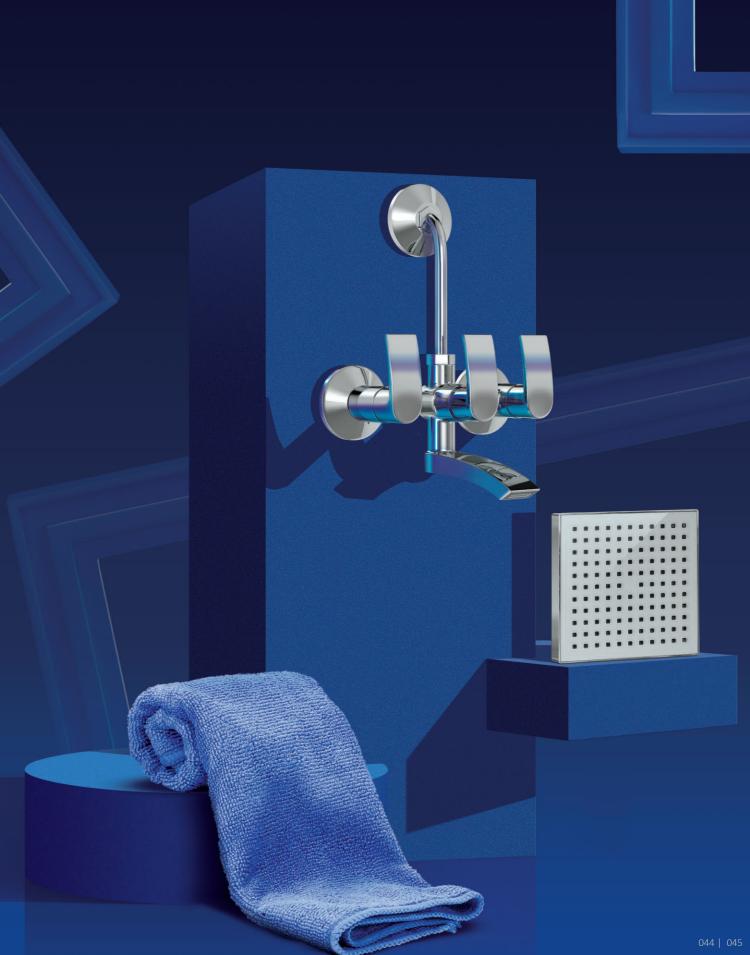

**BATH AND** 

**SHOWERS** 

**X2-AA03** Bath spout.

**X2-AA04** Bath spout with tipton.

**X2-AA05** Wall mixer with provision for over head shower.

X2-AA06 Wall mixer 3 in 1 system with provision for hand shower & over head shower.

**X2-AA07** Wall mixer with hand shower arrangment (crutch).