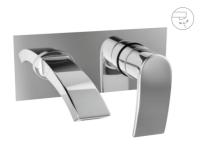

**X2-AA03** Bath spout.

**X2-AA04** Bath spout with tipton.

**X2-AA05** Wall mixer with provision for over head shower.

X2-AA06 Wall mixer 3 in 1 system with provision for hand shower & over head shower.

X3-AJ03 Bath spout.

X3-AJ04 Bath spout with tipton.

X3-AJ05 Wall mixer with provision for over head shower.

X3-AJ06 Wall mixer 3 in 1 system with provision for hand shower & over head shower.

X3-AJ07 Wall mixer with hand shower arrangment (crutch).

X4-AA03 Bath spout.

X4-AA04 Bath spout with tipton.

X4-AA05 Wall mixer with provision for over head shower.

X4-AA06 Wall mixer 3 in 1 system with provision for hand shower & over head shower.

X4-AA07 Wall mixer with hand shower arrangment (crutch).