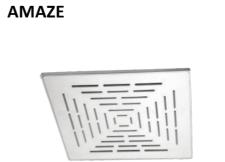

### HECTOR

6" X 6"

4" X 4"

Ideal For Highly Contemporary Architectural Solutions.

12" X 12"

8" X 8"