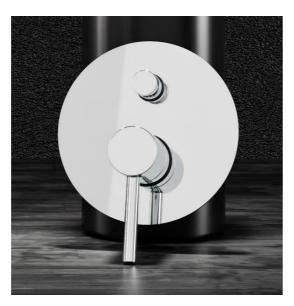

### Aesthetics With Functionality

Elevate your bathroom design and create a cohesive and complete environment with the timeless aesthetic and thoughtful detailing of signature bath / shower area. The bath shower diverter resolves duality of aesthetics with functionality.

Single Lever exposed parts kit of Hi-Flow divertor consisting of operating lever, wall flange (with seuls) & button only.

X6-AC02 Single Lever exposed parts kit of divertor consisting of operating lever, wall flange (with seuls) & button only.