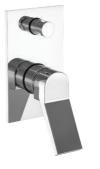

X3-AJ01 Single Lever exposed parts kit of Hi-Flow divertor consisting of operating lever, wall flange (with seuls) & button only.

Single lever exposed parts kit of divertor consisting of operating lever, wall flange (with seuls) & button only.

X3-AJ03 Bath spout.

X3-AJ04 Bath spout with tipton.

X3-AJ05 Wall mixer with provision for over head shower.

X3-AJ06 Wall mixer 3 in 1 system with provision for hand shower & over head shower.

X3-AJ07 Wall mixer with hand shower arrangment (crutch).