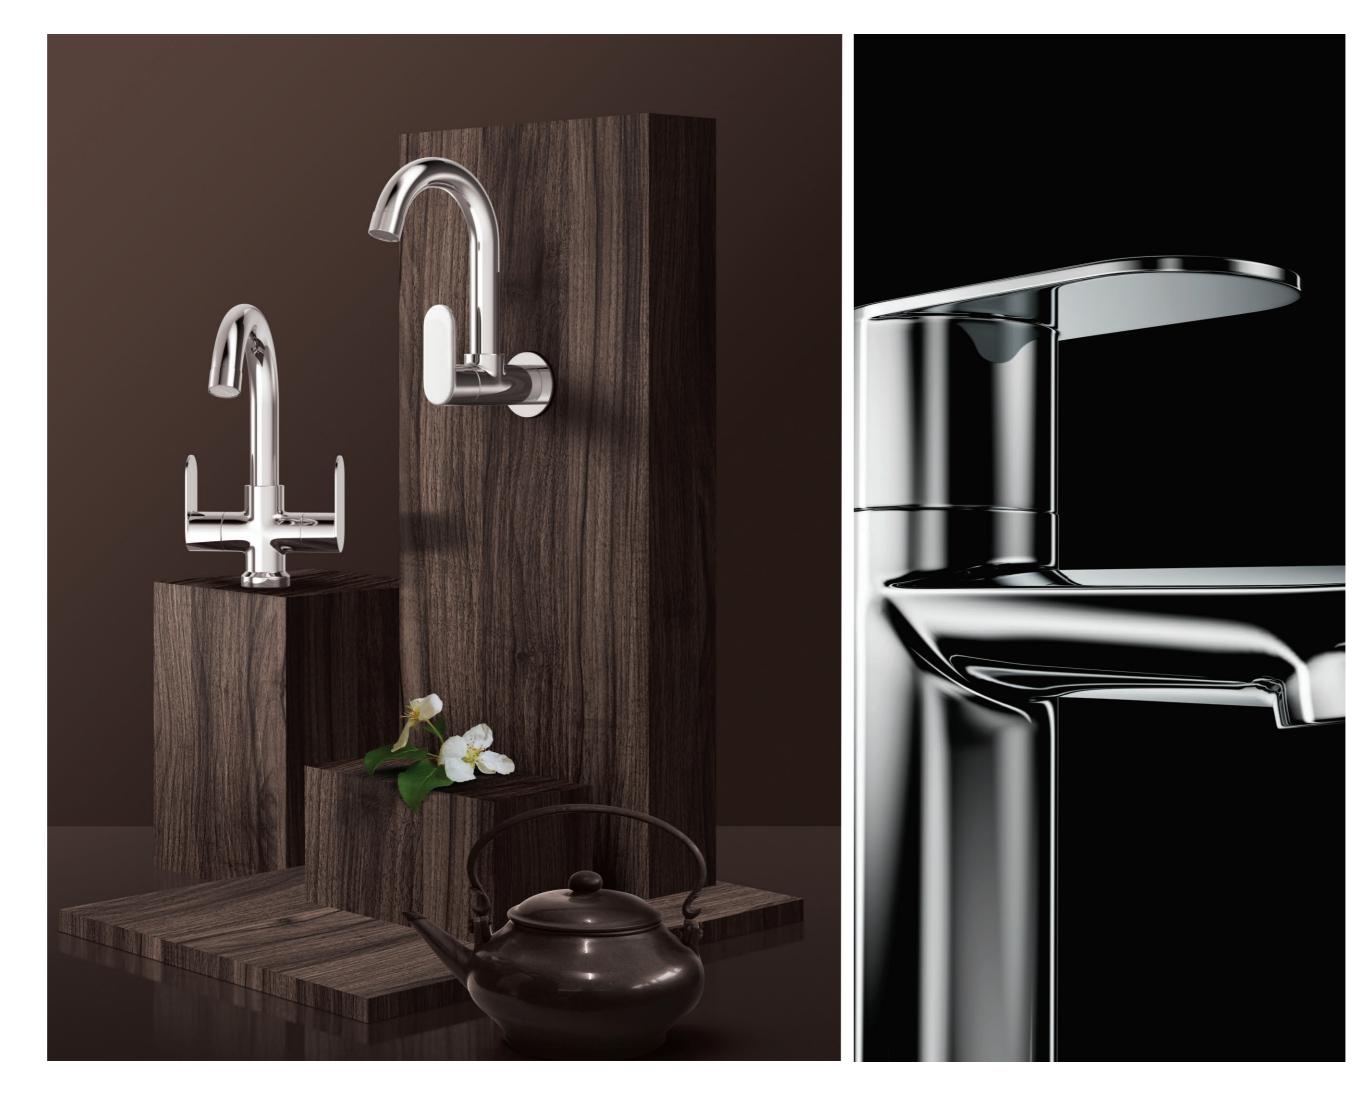

# X10 CREST

### **#X10** CREST

### Ergonomic Shape

Decorative and inspiring contours offer a solution to a relaxing bath for daily exhausted routine or catching up to schedule. Get a quick energizing shower from any choice of the collection. Wall mixer range is collection in real inspiring shapes.