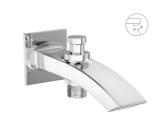

**X2-AA03** Bath spout.

**X2-AA04** Bath spout with tipton.

**X2-AA05** Wall mixer with provision for over head shower.

X2-AA06 Wall mixer 3 in 1 system with provision for hand shower & over head shower.

X3-AJ03 Bath spout.

X3-AJ04 Bath spout with tipton.

X3-AJ05 Wall mixer with provision for over head shower.

X3-AJ06 Wall mixer 3 in 1 system with provision for hand shower & over head shower.

X3-AJ07 Wall mixer with hand shower arrangment (crutch).

X4-AA03 Bath spout.

X4-AA04 Bath spout with tipton.

X4-AA05 Wall mixer with provision for over head shower.

X4-AA06 Wall mixer 3 in 1 system with provision for hand shower & over head shower.

X4-AA07 Wall mixer with hand shower arrangment (crutch).