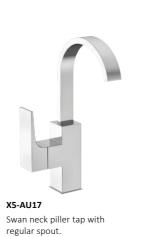

X5-AU15 Exposed kit for wall mounted basin concealed mixer with spout.

X5-AU16 Exposed kit for wall mounted basin concealed tap with spout.

. extended spout.

X5-AU13 Single Lever Basin Mixer.

X5-AU14 Single Lever Basin Mixer Tall.