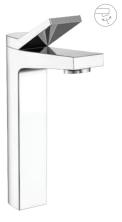

Piller Tap Tall.

X2-AA15 Exposed kit for wall mounted basin concealed mixer with spout.

X2-AA16 Exposed kit for wall mounted basin concealed tap with spout.

X2-AA17 Swan neck piller tap with regular spout.

X2-AA18 Swan neck piller tap with extended spout.

X2-AA13 Single Lever Basin Mixer.

X2-AA14 Single Lever Basin Mixer Tall.

X2-AA19 Center Hole Basin Mixer.