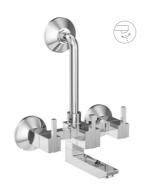

**X2-AA03** Bath spout.

**X2-AA04** Bath spout with tipton.

**X2-AA05** Wall mixer with provision for over head shower.

X2-AA06 Wall mixer 3 in 1 system with provision for hand shower & over head shower.

**X2-AA07** Wall mixer with hand shower arrangment (crutch).