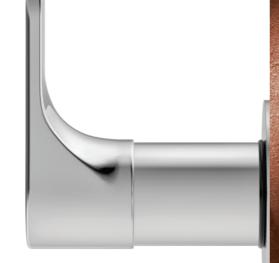

# MASTER OF TECHNOLOGY

Unbeatable hardwearing faucet body & surfaces.

A deprive of proproved of proproved of proved of provedo

Feather like smooth movements for proper flow. Heavy brass body with superior chrome finish.

Eco friendly recyclable material used and made in such a way that saves earth's water.

Precise control of water flow and temperature to match.