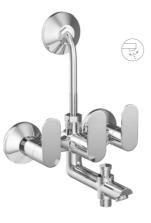

# Pleasure Of

Choice

Bringing new and creative accessories to an extraordinary bathroom. Enjoy ease on grip and pleasure of choice to bathtub/shower diverter. Get a refreshing shower. Get a meditating bath. Feel yourself privileged.

X2-AA01 Single Lever exposed parts kit of Hi-Flow divertor consisting of operating lever, wall flange (with seuls) & button only.

X2-AA02 Single lever exposed parts kit of divertor consisting of operating lever, wall flange (with seuls) & button only.

**X2-AA03** Bath spout.

**X2-AA04** Bath spout with tipton.

**X2-AA05** Wall mixer with provision for over head shower.

X2-AA06 Wall mixer 3 in 1 system with provision for hand shower & over head shower.

**X2-AA07** Wall mixer with hand shower arrangment (crutch).