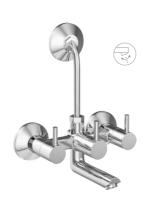

X6-AC05 Wall mixer with provision for over head shower.

X6-AC06 Wall mixer 3 in 1 system with provision for hand shower & over head shower.

X6-AC03 Bath spout.

X6-AC04 Bath spout with tipton.

X6-AC07 Wall mixer with hand shower arrangment (crutch).