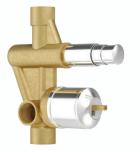

XA-SHF45 Concealed Body For Single Lever High Flow Diverter (Forging) 45mm Cartridge With Button Assembly Cartidge Sleeve But Without Exposed Parts.

XA-SMF40 Concealed Body For Single Lever Diverter (Forging) 40mm Cartridge With Button Assembly,cartridge Sleeve (Button On Top) But Without Exposed Parts.

XA-SM40 Concealed body for single lever diverter 40 MM cartridge with buttom assembly cartidge sleeve without exposed parts.