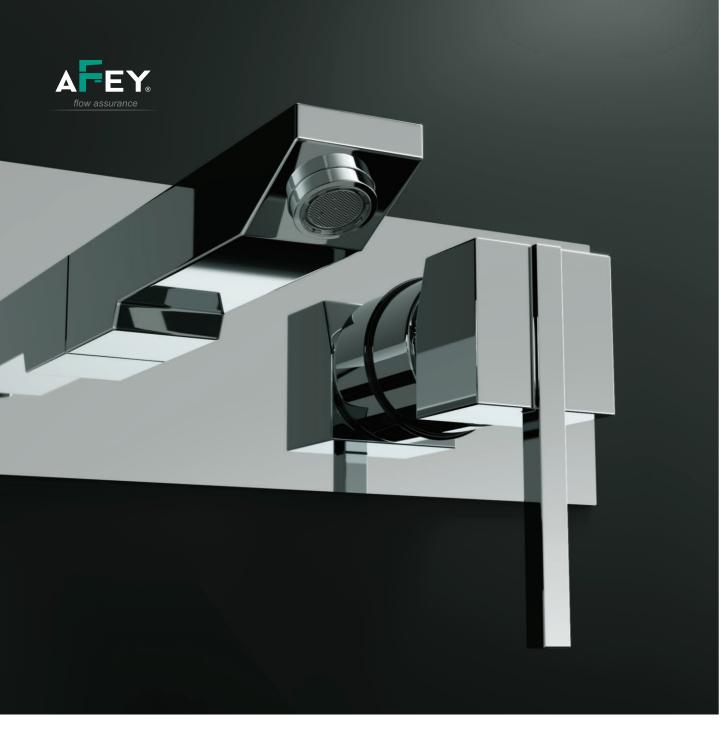

**X2-AA03** Bath spout.

**X2-AA04** Bath spout with tipton.

**X2-AA05** Wall mixer with provision for over head shower.

X2-AA06 Wall mixer 3 in 1 system with provision for hand shower & over head shower.

**X2-AA07** Wall mixer with hand shower arrangment (crutch).