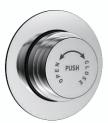

## 

XAF-SM001 METROPOLE FLUSH VALVE SQUARE

Metropole flush valve regular 40 MM / 25 MM size with exposed shut off provision.

XAF-RM001 METROPOLE FLUSH VALVE ROUND

Metropole flush valve regular 40 MM / 25 MM size with exposed shut off provision & 100 MM square plate.