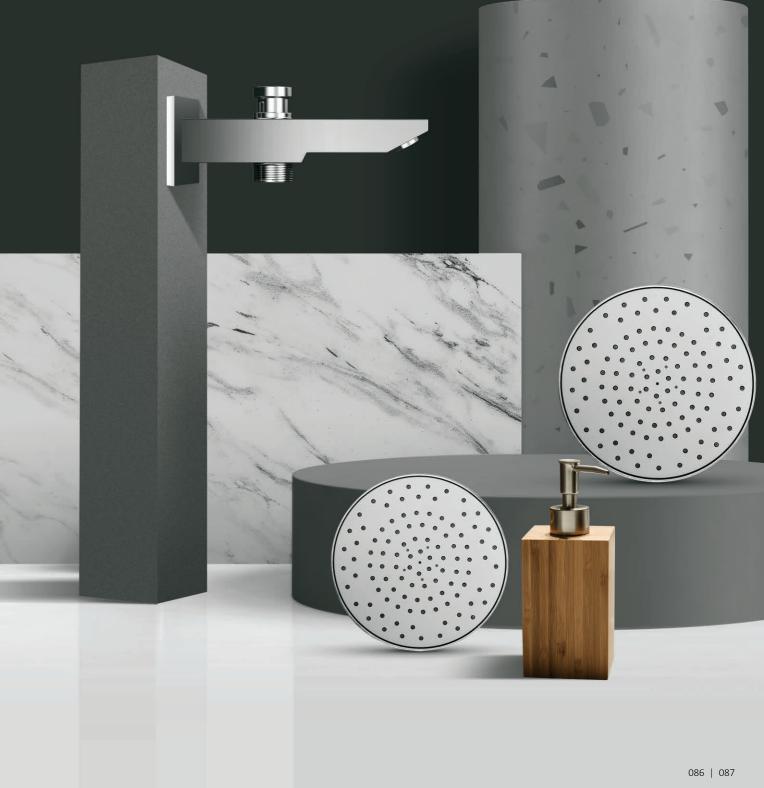

**TEL. SHOWER CUBE - 657** Complete Set with 1.5mtr tube and hook - 657.

Heritage  $\land$ esthetic Into  $\land$  Palette Of Essential

HEAD SHOWER OPAL 814 HEAD SHOWER PANDA 743

HEAD SHOWER OPAL 700 HEAD SHOWER CUPA 671

HEAD SHOWER RITZ 386 HEAD SHOWER A-STAR 371

HEAD SHOWER LIYANA 829

HEAD SHOWER MERCURY
357

HEAD SHOWER LYRIC 657

HEAD SHOWER RAINBOW 486

HEAD SHOWER JODIX 371

HEAD SHOWER OPAL 4 371