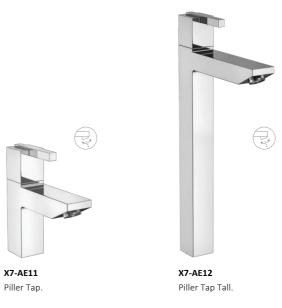

Piller Tap Tall.

X2-AA15 Exposed kit for wall mounted basin concealed mixer with spout.

X2-AA16 Exposed kit for wall mounted basin concealed tap with spout.

X2-AA17 Swan neck piller tap with regular spout.

X2-AA18 Swan neck piller tap with extended spout.

X2-AA13 Single Lever Basin Mixer.

X2-AA14 Single Lever Basin Mixer Tall.

X2-AA19 Center Hole Basin Mixer.