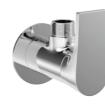

X2-AA31 Flush cock (exposed part kit of flush cock with sleeve handle & adjustable wall flange).

X2-AA32 Exposed part kit of concealed stop cock with fittings sleeve, operating handle & adjustable wall flange.

X2-AA33 Angular Stop cock.

**X2-AA34** Bib cock with wall flange.

**X2-AA35** Bib cock 2 way with wall flange.

X3 JULE