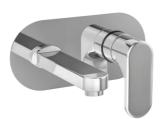

### Aesthetics With Functionality

Elevate your bathroom design and create a cohesive and complete environment with the timeless aesthetic and thoughtful detailing of signature bath / shower area. The bath shower diverter resolves duality of aesthetics with functionality.

Single Lever exposed parts kit of Hi-Flow divertor consisting of operating lever, wall flange (with seuls) & button only.

X6-AC02 Single Lever exposed parts kit of divertor consisting of operating lever, wall flange (with seuls) & button only.

X6-AC05 Wall mixer with provision for over head shower.

X6-AC06 Wall mixer 3 in 1 system with provision for hand shower & over head shower.

X6-AC03 Bath spout.

X6-AC04 Bath spout with tipton.

X6-AC07 Wall mixer with hand shower arrangment (crutch).