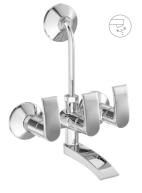

**X2-AA03** Bath spout.

**X2-AA04** Bath spout with tipton.

**X2-AA05** Wall mixer with provision for over head shower.

X2-AA06 Wall mixer 3 in 1 system with provision for hand shower & over head shower.

X3-AJ03 Bath spout.

X3-AJ04 Bath spout with tipton.

X3-AJ05 Wall mixer with provision for over head shower.

X3-AJ06 Wall mixer 3 in 1 system with provision for hand shower & over head shower.

X3-AJ07 Wall mixer with hand shower arrangment (crutch).

X4-AA03 Bath spout.

X4-AA04 Bath spout with tipton.

X4-AA05 Wall mixer with provision for over head shower.

X4-AA06 Wall mixer 3 in 1 system with provision for hand shower & over head shower.

X4-AA07 Wall mixer with hand shower arrangment (crutch).