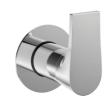

# Pleasure Of

Choice

Bringing new and creative accessories to an extraordinary bathroom. Enjoy ease on grip and pleasure of choice to bathtub/shower diverter. Get a refreshing shower. Get a meditating bath. Feel yourself privileged.

X2-AA01 Single Lever exposed parts kit of Hi-Flow divertor consisting of operating lever, wall flange (with seuls) & button only.

X2-AA02 Single lever exposed parts kit of divertor consisting of operating lever, wall flange (with seuls) & button only.