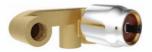

XA-SHF45 Concealed Body For Single Lever High Flow Diverter (Forging) 45mm Cartridge With Button Assembly Cartidge Sleeve But Without Exposed Parts.

XA-SMF40 Concealed Body For Single Lever Diverter (Forging) 40mm Cartridge With Button Assembly,cartridge Sleeve (Button On Top) But Without Exposed Parts.

XA-SM40 Concealed body for single lever diverter 40 MM cartridge with buttom assembly cartidge sleeve without exposed parts.