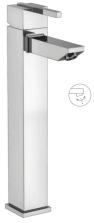

## Style And Substance

Distinctive and extraordinary design mixer series offers you passionate use. The visual imagery is simple to enjoy. You will enjoy precisely angled Element staying miles ahead in saving water.

Piller Tap Tall.

X2-AA15 Exposed kit for wall mounted basin concealed mixer with spout.

X2-AA16 Exposed kit for wall mounted basin concealed tap with spout.

X2-AA17 Swan neck piller tap with regular spout.

X2-AA18 Swan neck piller tap with extended spout.

X2-AA13 Single Lever Basin Mixer.

X2-AA14 Single Lever Basin Mixer Tall.

X2-AA19 Center Hole Basin Mixer.