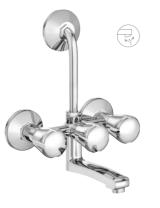

X3-AJ01 Single Lever exposed parts kit of Hi-Flow divertor consisting of operating lever, wall flange (with seuls) & button only.

Single lever exposed parts kit of divertor consisting of operating lever, wall flange (with seuls) & button only.

X3-AJ03 Bath spout.

X3-AJ04 Bath spout with tipton.

X3-AJ05 Wall mixer with provision for over head shower.

X3-AJ06 Wall mixer 3 in 1 system with provision for hand shower & over head shower.

X3-AJ07 Wall mixer with hand shower arrangment (crutch).