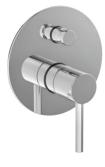

### Aesthetics With Functionality

Elevate your bathroom design and create a cohesive and complete environment with the timeless aesthetic and thoughtful detailing of signature bath / shower area. The bath shower diverter resolves duality of aesthetics with functionality.

Single Lever exposed parts kit of Hi-Flow divertor consisting of operating lever, wall flange (with seuls) & button only.

X6-AC02 Single Lever exposed parts kit of divertor consisting of operating lever, wall flange (with seuls) & button only.