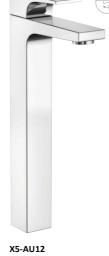

Piller Tap.

X3-AJ12 Piller Tap Tall.

X3-AJ17 Swan neck piller tap with regular spout.