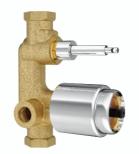

XA-WCB30 Concealed body for single lever basin mixer wall mounted cartidge sleeve without exposed parts.

XA-CCF20 Forging body of concealed stop cock suitable for 20MM pipe line with protection cap.

XA-WCBT20 Concealed body for wall mounted basin tap with 20MM spindal but without exposed parts.

XA-FCF25 Flush cock concealed forging body with wall flange 25MM with plain knob also available.