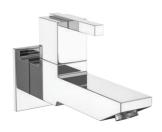

X5-AU01 Single Lever exposed parts kit of Hi-Flow divertor consisting of operating lever, wall flange (with seuls) & button only.

X5-AU02 Single lever exposed parts kit of divertor consisting of operating lever, wall flange (with seuls) & button only.

X5-AU03 Bath spout.

X5-AU04 Bath spout with tipton.

X5-AU05 Wall mixer with provision for over head shower.

X5-AU06 Wall mixer 3 in 1 system with provision for hand shower & over head shower.

X5-AU07 Wall mixer with hand shower arrangment (crutch).