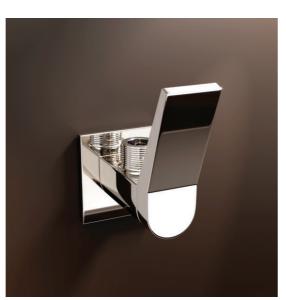

X2-AA01 Single Lever exposed parts kit of Hi-Flow divertor consisting of operating lever, wall flange (with seuls) & button only.

X2-AA02 Single lever exposed parts kit of divertor consisting of operating lever, wall flange (with seuls) & button only.

**X2-AA03** Bath spout.

**X2-AA04** Bath spout with tipton.

**X2-AA05** Wall mixer with provision for over head shower.

X2-AA06 Wall mixer 3 in 1 system with provision for hand shower & over head shower.

**X2-AA07** Wall mixer with hand shower arrangment (crutch).