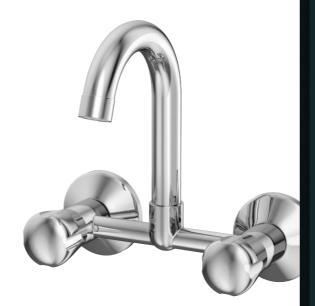

Piller Tap Tall.

X2-AA15 Exposed kit for wall mounted basin concealed mixer with spout.

X2-AA16 Exposed kit for wall mounted basin concealed tap with spout.

X2-AA17 Swan neck piller tap with regular spout.

X2-AA18 Swan neck piller tap with extended spout.

X2-AA13 Single Lever Basin Mixer.

X2-AA14 Single Lever Basin Mixer Tall.

X2-AA19 Center Hole Basin Mixer.