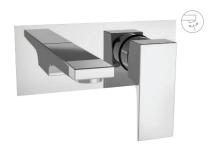

X5-AU15 Exposed kit for wall mounted basin concealed mixer with spout.

X5-AU16 Exposed kit for wall mounted basin concealed tap with spout.

. extended spout.

X5-AU13 Single Lever Basin Mixer.

X5-AU14 Single Lever Basin Mixer Tall.