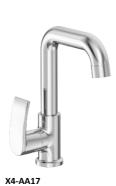

Piller Tap Tall.

X2-AA15 Exposed kit for wall mounted basin concealed mixer with spout.

X2-AA16 Exposed kit for wall mounted basin concealed tap with spout.

X2-AA17 Swan neck piller tap with regular spout.

X4-AA15 Exposed kit for wall mounted basin concealed mixer with spout.

X4-AA16 Exposed kit for wall mounted basin concealed tap with spout.

Swan neck piller tap with

regular spout.

X4-AA18 Swan neck piller tap with extended spout.