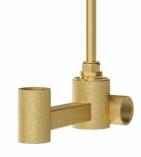

XA-WCB30 Concealed body for single lever basin mixer wall mounted cartidge sleeve without exposed parts.

XA-CCF20 Forging body of concealed stop cock suitable for 20MM pipe line with protection cap.

XA-WCBT20 Concealed body for wall mounted basin tap with 20MM spindal but without exposed parts.

XA-FCF25 Flush cock concealed forging body with wall flange 25MM with plain knob also available.