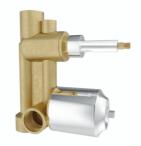

XA-HCCF15 Forging body of concealed stop cock suitable for 15MM pipe line with protection cap.

XA-SH45 Concealed body for single lever with high flow diverter with buttom assembly cartidge sleeve without exposed parts.

XA-WCB30 Concealed body for single lever basin mixer wall mounted cartidge sleeve without exposed parts.

XA-CCF20 Forging body of concealed stop cock suitable for 20MM pipe line with protection cap.

XA-WCBT20 Concealed body for wall mounted basin tap with 20MM spindal but without exposed parts.