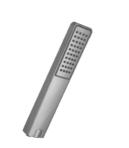

**TEL. SHOWER CUBE - 657** Complete Set with 1.5mtr tube and hook - 657.

Heritage  $\land$ esthetic Into  $\land$  Palette Of Essential

HEAD SHOWER OPAL 814 HEAD SHOWER PANDA 743

HEAD SHOWER OPAL 700 HEAD SHOWER CUPA 671

HEAD SHOWER RITZ 386 HEAD SHOWER A-STAR 371

HEAD SHOWER LIYANA 829

HEAD SHOWER MERCURY
357

HEAD SHOWER LYRIC 657

HEAD SHOWER RAINBOW 486

HEAD SHOWER JODIX 371

HEAD SHOWER OPAL 4 371