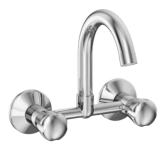

Piller Tap Tall.

X2-AA15 Exposed kit for wall mounted basin concealed mixer with spout.

X2-AA16 Exposed kit for wall mounted basin concealed tap with spout.

X2-AA17 Swan neck piller tap with regular spout.

X2-AA18 Swan neck piller tap with extended spout.

X2-AA13 Single Lever Basin Mixer.

X2-AA14 Single Lever Basin Mixer Tall.

X2-AA19 Center Hole Basin Mixer.