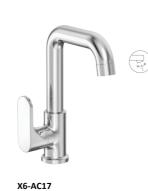

### Thoughtful Product

A natural mix of vitality and sheen. Essential pillar cocks and single lever cocks are created with smart touch. Allows this versatile range to find its place in any wash basin area. The product successfully champion the experience of valuing water.

X6-AC15 Exposed kit for wall mounted basin concealed mixer with spout.

X6-AC16 Exposed kit for wall mounted basin concealed tap with spout.

Swan neck piller tap with regular spout.

X6-AC18 Swan neck piller tap with extended spout.

X6-AC13 Single Lever Basin Mixer.

X6-AC14 Single Lever Basin Mixer Tall.

X6-AC19 Center Hole Basin Mixer.