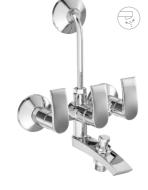

**X2-AA03** Bath spout.

**X2-AA04** Bath spout with tipton.

**X2-AA05** Wall mixer with provision for over head shower.

X2-AA06 Wall mixer 3 in 1 system with provision for hand shower & over head shower.

X3-AJ03 Bath spout.

X3-AJ04 Bath spout with tipton.

X3-AJ05 Wall mixer with provision for over head shower.

X3-AJ06 Wall mixer 3 in 1 system with provision for hand shower & over head shower.

X3-AJ07 Wall mixer with hand shower arrangment (crutch).

X4-AA03 Bath spout.

X4-AA04 Bath spout with tipton.

X4-AA05 Wall mixer with provision for over head shower.

X4-AA06 Wall mixer 3 in 1 system with provision for hand shower & over head shower.

X4-AA07 Wall mixer with hand shower arrangment (crutch).