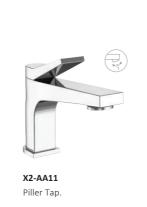

Piller Tap Tall.

X2-AA15 Exposed kit for wall mounted basin concealed mixer with spout.

X2-AA16 Exposed kit for wall mounted basin concealed tap with spout.

X2-AA17 Swan neck piller tap with regular spout.

X2-AA18 Swan neck piller tap with extended spout.

X2-AA13 Single Lever Basin Mixer.

X2-AA14 Single Lever Basin Mixer Tall.

X2-AA19 Center Hole Basin Mixer.