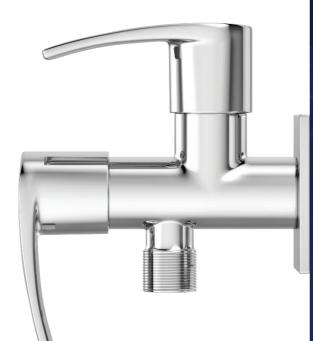

X2-AA01 Single Lever exposed parts kit of Hi-Flow divertor consisting of operating lever, wall flange (with seuls) & button only.

X2-AA02 Single lever exposed parts kit of divertor consisting of operating lever, wall flange (with seuls) & button only.

**X2-AA03** Bath spout.

**X2-AA04** Bath spout with tipton.

**X2-AA05** Wall mixer with provision for over head shower.

X2-AA06 Wall mixer 3 in 1 system with provision for hand shower & over head shower.

**X2-AA07** Wall mixer with hand shower arrangment (crutch).