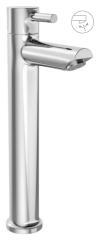

Piller Tap Tall.

X2-AA15 Exposed kit for wall mounted basin concealed mixer with spout.

X2-AA16 Exposed kit for wall mounted basin concealed tap with spout.

X2-AA17 Swan neck piller tap with regular spout.

X2-AA18 Swan neck piller tap with extended spout.

X2-AA13 Single Lever Basin Mixer.

X2-AA14 Single Lever Basin Mixer Tall.

X2-AA19 Center Hole Basin Mixer.