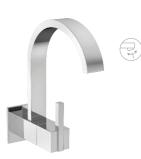

Piller Tap Tall.

X2-AA15 Exposed kit for wall mounted basin concealed mixer with spout.

X2-AA16 Exposed kit for wall mounted basin concealed tap with spout.

X2-AA17 Swan neck piller tap with regular spout.

X2-AA18 Swan neck piller tap with extended spout.

X2-AA13 Single Lever Basin Mixer.

X2-AA14 Single Lever Basin Mixer Tall.

X2-AA19 Center Hole Basin Mixer.