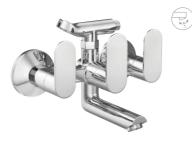

## Very Lucrative

Good-for-life accessories give easy access to wall mounted diverter. When you're in the shower or bath, accessories play a role quite like single tasking effectively. The point is to enjoy space in bath/shower area.

X3-AJ01 Single Lever exposed parts kit of Hi-Flow divertor consisting of operating lever, wall flange (with seuls) & button only.

Single lever exposed parts kit of divertor consisting of operating lever, wall flange (with seuls) & button only.

X3-AJ03 Bath spout.

X3-AJ04 Bath spout with tipton.

X3-AJ05 Wall mixer with provision for over head shower.

X3-AJ06 Wall mixer 3 in 1 system with provision for hand shower & over head shower.

X3-AJ07 Wall mixer with hand shower arrangment (crutch).