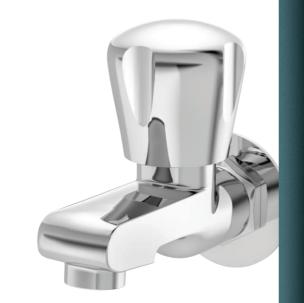

X2-AA33 Angular Stop cock.

**X2-AA34** Bib cock with wall flange.

**X2-AA35** Bib cock 2 way with wall flange.

X3 JULE

X3-AJ33 Angular Stop cock.

X3-AJ34 Bib cock with wall flange.

**X3-AJ35** Bib cock 2 way with wall flange.

X3-AJ36 Angular stop cock 2 way with wall flange.

X4

X4 DROH

Arch is a elegant curve shape design that recreate natural water flow giving very soothing experience to the user.