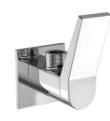

X2-AA01 Single Lever exposed parts kit of Hi-Flow divertor consisting of operating lever, wall flange (with seuls) & button only.

X2-AA02 Single lever exposed parts kit of divertor consisting of operating lever, wall flange (with seuls) & button only.

**X2-AA03** Bath spout.

**X2-AA04** Bath spout with tipton.

**X2-AA05** Wall mixer with provision for over head shower.

X2-AA06 Wall mixer 3 in 1 system with provision for hand shower & over head shower.

**X2-AA07** Wall mixer with hand shower arrangment (crutch).