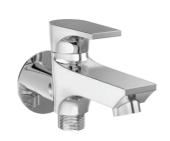

# Pleasure Of

Choice

Bringing new and creative accessories to an extraordinary bathroom. Enjoy ease on grip and pleasure of choice to bathtub/shower diverter. Get a refreshing shower. Get a meditating bath. Feel yourself privileged.

**X2-AA03** Bath spout.

**X2-AA04** Bath spout with tipton.

**X2-AA05** Wall mixer with provision for over head shower.

X2-AA06 Wall mixer 3 in 1 system with provision for hand shower & over head shower.

**X2-AA07** Wall mixer with hand shower arrangment (crutch).