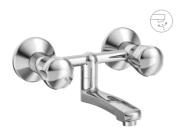

# Pleasure Of

Choice

Bringing new and creative accessories to an extraordinary bathroom. Enjoy ease on grip and pleasure of choice to bathtub/shower diverter. Get a refreshing shower. Get a meditating bath. Feel yourself privileged.

X2-AA01 Single Lever exposed parts kit of Hi-Flow divertor consisting of operating lever, wall flange (with seuls) & button only.

X2-AA02 Single lever exposed parts kit of divertor consisting of operating lever, wall flange (with seuls) & button only.

**X2-AA03** Bath spout.

**X2-AA04** Bath spout with tipton.

**X2-AA05** Wall mixer with provision for over head shower.

X2-AA06 Wall mixer 3 in 1 system with provision for hand shower & over head shower.

**X2-AA07** Wall mixer with hand shower arrangment (crutch).