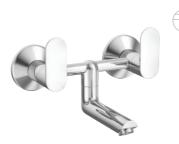

## Practical Mixer

Take imagination to the next level for the best. Stylish series perfects bathroom organizers with the appropriateness of perfect mixer. Select in style the water flow with diverter either for your soaking shower or for bathtub.

X4-AA01 Single Lever exposed parts kit of Hi-Flow divertor consisting of operating lever, wall flange (with seuls) & button only.

X4-AA02 Single lever exposed parts kit of divertor consisting of operating lever, wall flange (with seuls) & button only.

X4-AA03 Bath spout.

X4-AA04 Bath spout with tipton.

X4-AA05 Wall mixer with provision for over head shower.

X4-AA06 Wall mixer 3 in 1 system with provision for hand shower & over head shower.

X4-AA07 Wall mixer with hand shower arrangment (crutch).