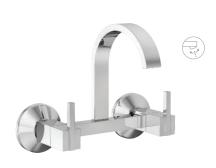

**X2-AA03** Bath spout.

**X2-AA04** Bath spout with tipton.

**X2-AA05** Wall mixer with provision for over head shower.

X2-AA06 Wall mixer 3 in 1 system with provision for hand shower & over head shower.

**X2-AA07** Wall mixer with hand shower arrangment (crutch).