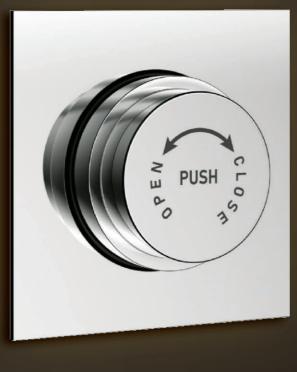

X2-AA01 Single Lever exposed parts kit of Hi-Flow divertor consisting of operating lever, wall flange (with seuls) & button only.

X2-AA02 Single lever exposed parts kit of divertor consisting of operating lever, wall flange (with seuls) & button only.

X3-AJ01 Single Lever exposed parts kit of Hi-Flow divertor consisting of operating lever, wall flange (with seuls) & button only.

Single lever exposed parts kit of divertor consisting of operating lever, wall flange (with seuls) & button only.

X4-AA01 Single Lever exposed parts kit of Hi-Flow divertor consisting of operating lever, wall flange (with seuls) & button only.

X4-AA02 Single lever exposed parts kit of divertor consisting of operating lever, wall flange (with seuls) & button only.

X5-AU01 Single Lever exposed parts kit of Hi-Flow divertor consisting of operating lever, wall flange (with seuls) & button only.

X5-AU02 Single lever exposed parts kit of divertor consisting of operating lever, wall flange (with seuls) & button only.

Single Lever exposed parts kit of Hi-Flow divertor consisting of operating lever, wall flange (with seuls) & button only.

X6-AC02 Single Lever exposed parts kit of divertor consisting of operating lever, wall flange (with seuls) & button only.

X7-AE01 Single Lever exposed parts kit of Hi-Flow divertor consisting of operating lever, wall flange (with seuls) & button only.

X7-AE02 Single Lever exposed parts kit of divertor consisting of operating lever, wall flange (with seuls) & button only.

X8-AP01 Single Lever exposed parts kit of Hi-Flow divertor consisting of operating lever, wall flange (with seuls) & button only.

X8-AP02 Single Lever exposed parts kit of divertor consisting of operating lever, wall flange (with seuls) & button only.