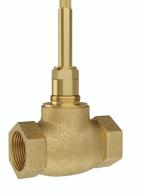

XA-CC15 Regular body of concealed stop cock suitable for 15MM pipe line with protection cap.

XA-FCC25 Flush cock concealed body with wall flange 25 MM with plain knob also available.

XA-DV15-50 Drain valve with wall flange.

XA-HCCF15 Forging body of concealed stop cock suitable for 15MM pipe line with protection cap.

XA-SH45 Concealed body for single lever with high flow diverter with buttom assembly cartidge sleeve without exposed parts.