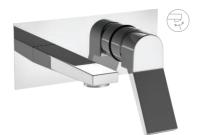

**X2-AA03** Bath spout.

**X2-AA04** Bath spout with tipton.

**X2-AA05** Wall mixer with provision for over head shower.

X2-AA06 Wall mixer 3 in 1 system with provision for hand shower & over head shower.

**X2-AA07** Wall mixer with hand shower arrangment (crutch).