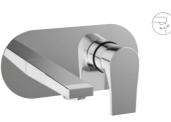

## Very Lucrative

Good-for-life accessories give easy access to wall mounted diverter. When you're in the shower or bath, accessories play a role quite like single tasking effectively. The point is to enjoy space in bath/shower area.

X3-AJ01 Single Lever exposed parts kit of Hi-Flow divertor consisting of operating lever, wall flange (with seuls) & button only.

Single lever exposed parts kit of divertor consisting of operating lever, wall flange (with seuls) & button only.

X3-AJ03 Bath spout.

X3-AJ04 Bath spout with tipton.

X3-AJ05 Wall mixer with provision for over head shower.

X3-AJ06 Wall mixer 3 in 1 system with provision for hand shower & over head shower.

X3-AJ07 Wall mixer with hand shower arrangment (crutch).