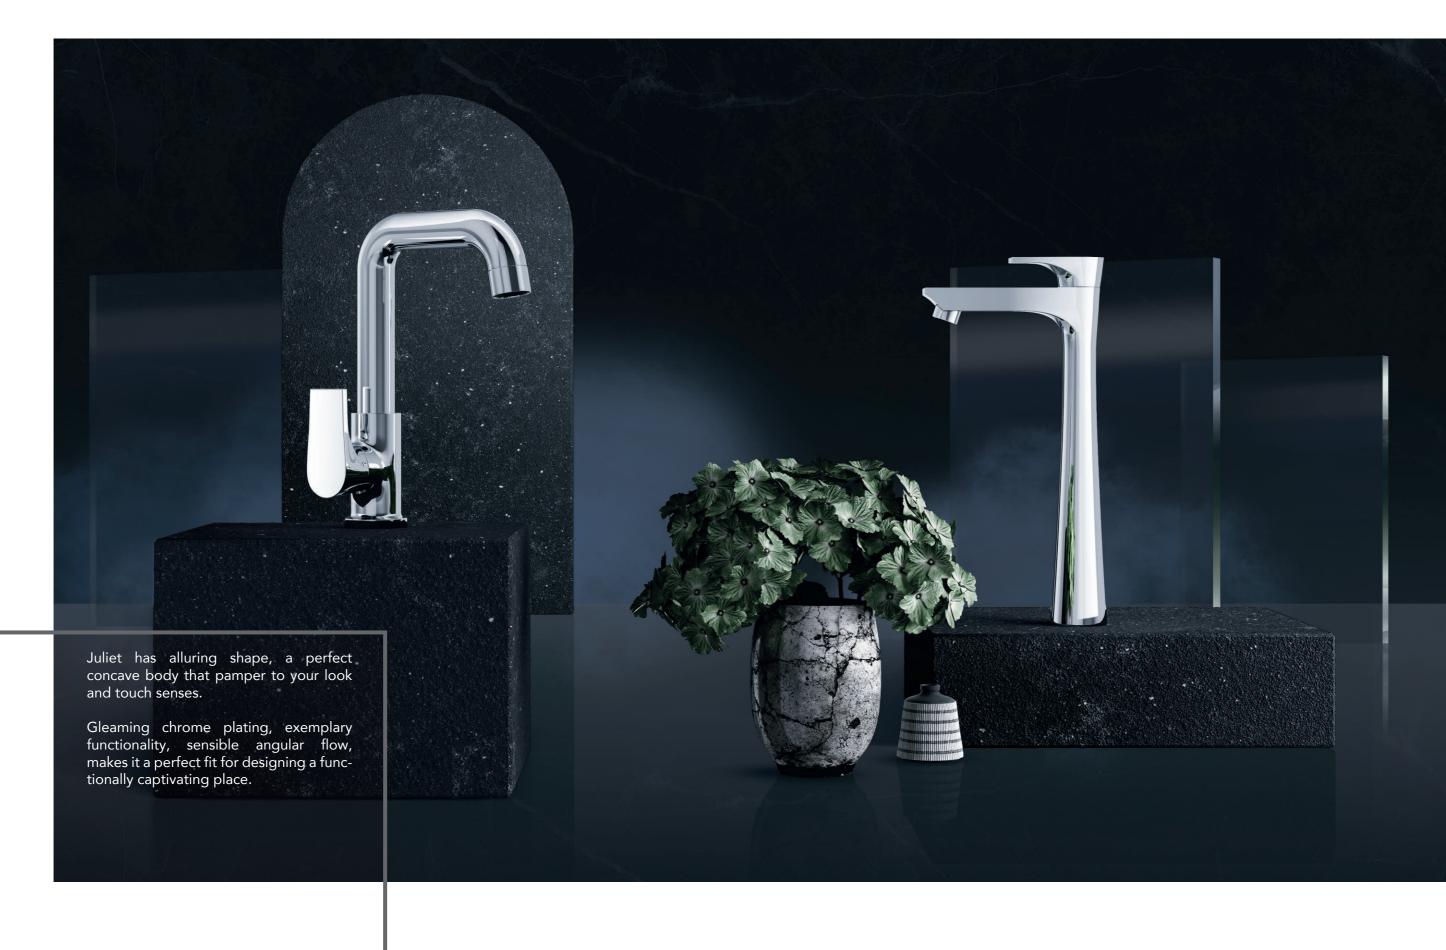

X2-AA33 Angular Stop cock.

**X2-AA34** Bib cock with wall flange.

**X2-AA35** Bib cock 2 way with wall flange.

X3 JULE

# **#X3** JULIET