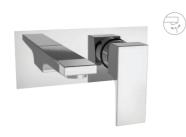

X5-AU15 Exposed kit for wall mounted basin concealed mixer with spout.

X5-AU16 Exposed kit for wall mounted basin concealed tap with spout.

. extended spout.

X5-AU13 Single Lever Basin Mixer.

X5-AU14 Single Lever Basin Mixer Tall.