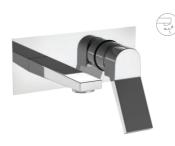

### Aggressively Modern

The range allows you to integrate the bath/ shower area that is a tailored expression of your personal style. On deploying the latest, finest, and most exclusive range of classically styled mixer that's right for you. Your love for instant choice for shower or bath gets optimally satisfied.

X7-AE01 Single Lever exposed parts kit of Hi-Flow divertor consisting of operating lever, wall flange (with seuls) & button only.

X7-AE02 Single Lever exposed parts kit of divertor consisting of operating lever, wall flange (with seuls) & button only.