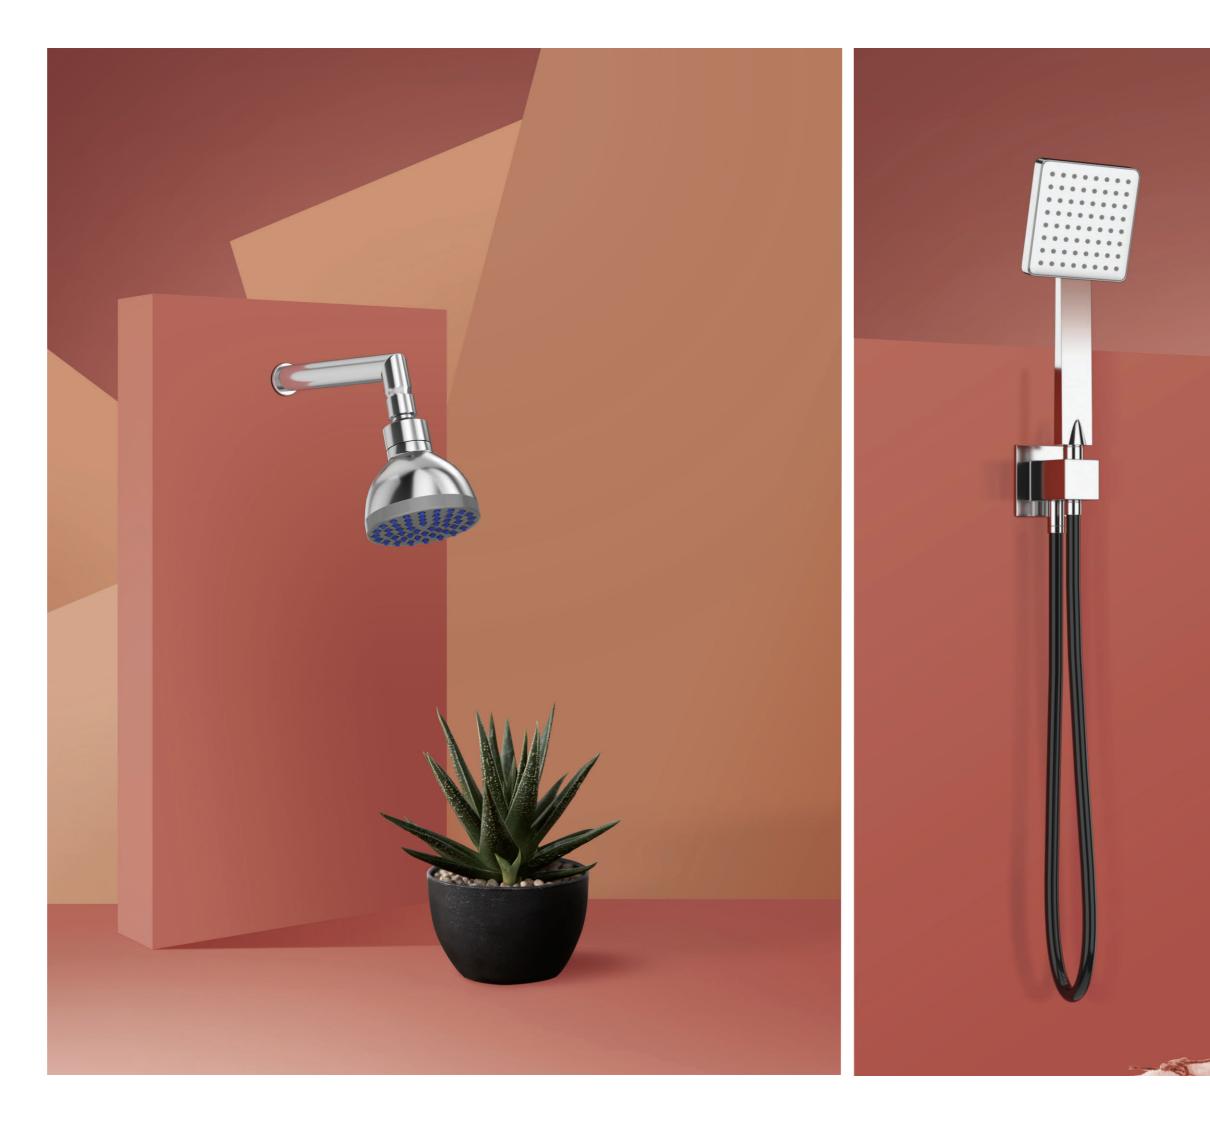

# X11 SHOWERS

**TEL. SHOWER PANDA - 400** Complete Set with 1.5mtr tube and hook - 757. **TEL. SHOWER OPAL - 500** Complete Set with 1.5mtr tube and hook - 857.

**TEL. SHOWER CUBA - 400** Complete Set with 1.5mtr tube and hook - 757. **TEL. SHOWER HOLLOW - 371** Complete Set with 1.5mtr tube and hook - 728.

**TEL. SHOWER LEXUS - 229** Complete Set with 1.5mtr tube and hook - 529.

**TEL. SHOWER ROLEX - 214** Complete Set with 1.5mtr tube and hook - 514.

**TEL. SHOWER CONTI-C.P. - 200** Complete Set with 1.5mtr tube and hook - 500.

**TEL. SHOWER CRUSH - 371** Complete Set with 1.5mtr tube and hook - 728.

**TEL. SHOWER GROHE - 314** Complete Set with 1.5mtr tube and hook - 614.

**TEL. SHOWER CIAZ - 429** Complete Set with 1.5mtr tube and hook - 729.

**TEL. SHOWER LOREAL - 514** Complete Set with 1.5mtr tube and hook - 814.

**TEL. SHOWER HANSA - 429** Complete Set with 1.5mtr tube and hook - 786.

**TEL. SHOWER FLAT C.P. - 329** Complete Set with 1.5mtr tube and hook - 686.

**TEL. SHOWER CUBIX - 315** Complete Set with 1.5mtr tube and hook - 672.

**TEL. SHOWER CROWN - 257** Complete Set with 1.5mtr tube and hook - 614.

**TEL. SHOWER ROYAL - 429** Complete Set with 1.5mtr tube and hook - 514.

**TEL. SHOWER CUBE - 657** Complete Set with 1.5mtr tube and hook - 657.

Heritage  $\land$ esthetic Into  $\land$  Palette Of Essential

HEAD SHOWER OPAL 814 HEAD SHOWER PANDA 743

HEAD SHOWER OPAL 700 HEAD SHOWER CUPA 671