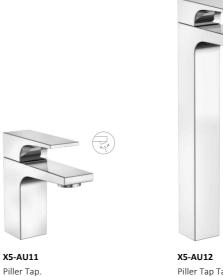

Piller Tap.

X3-AJ12 Piller Tap Tall.

X3-AJ17 Swan neck piller tap with regular spout.