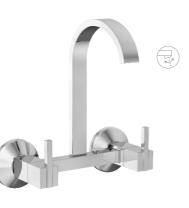

**X2-AA03** Bath spout.

**X2-AA04** Bath spout with tipton.

**X2-AA05** Wall mixer with provision for over head shower.

X2-AA06 Wall mixer 3 in 1 system with provision for hand shower & over head shower.

**X2-AA07** Wall mixer with hand shower arrangment (crutch).