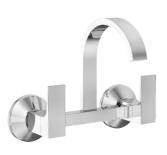

# **#X5** UNIPOL

X5-AU03 Bath spout.

X5-AU04 Bath spout with tipton.

X5-AU05 Wall mixer with provision for over head shower.

X5-AU06 Wall mixer 3 in 1 system with provision for hand shower & over head shower.

X5-AU07 Wall mixer with hand shower arrangment (crutch).