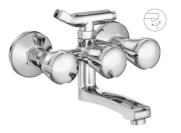

X5-AU01 Single Lever exposed parts kit of Hi-Flow divertor consisting of operating lever, wall flange (with seuls) & button only.

X5-AU02 Single lever exposed parts kit of divertor consisting of operating lever, wall flange (with seuls) & button only.

X5-AU03 Bath spout.

X5-AU04 Bath spout with tipton.

X5-AU05 Wall mixer with provision for over head shower.

X5-AU06 Wall mixer 3 in 1 system with provision for hand shower & over head shower.

X5-AU07 Wall mixer with hand shower arrangment (crutch).