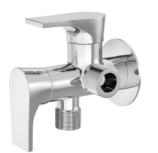

# Touch Of The Class

All inspirations and ideas are combined to touch of the class. The series jumps to multi-functionality with eye catching aesthetics. You know, demands we create and face on a daily basis are resolved with handy shower / bath tub mixer.

X2-AA31 Flush cock (exposed part kit of flush cock with sleeve handle & adjustable wall flange).

X2-AA32 Exposed part kit of concealed stop cock with fittings sleeve, operating handle & adjustable wall flange.

X2-AA33 Angular Stop cock.

**X2-AA34** Bib cock with wall flange.

**X2-AA35** Bib cock 2 way with wall flange.

X3 JULE