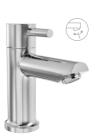

Piller Tap Tall.

X2-AA15 Exposed kit for wall mounted basin concealed mixer with spout.

X2-AA16 Exposed kit for wall mounted basin concealed tap with spout.

X2-AA17 Swan neck piller tap with regular spout.

X2-AA18 Swan neck piller tap with extended spout.

X2-AA13 Single Lever Basin Mixer.

X2-AA14 Single Lever Basin Mixer Tall.

X2-AA19 Center Hole Basin Mixer.