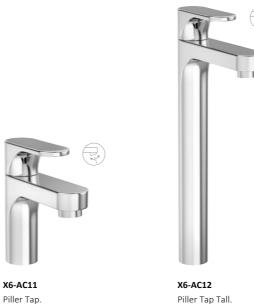

### Thoughtful Product

A natural mix of vitality and sheen. Essential pillar cocks and single lever cocks are created with smart touch. Allows this versatile range to find its place in any wash basin area. The product successfully champion the experience of valuing water.

X6-AC15 Exposed kit for wall mounted basin concealed mixer with spout.

X6-AC16 Exposed kit for wall mounted basin concealed tap with spout.

Swan neck piller tap with regular spout.

X6-AC18 Swan neck piller tap with extended spout.

X6-AC13 Single Lever Basin Mixer.

X6-AC14 Single Lever Basin Mixer Tall.

X6-AC19 Center Hole Basin Mixer.