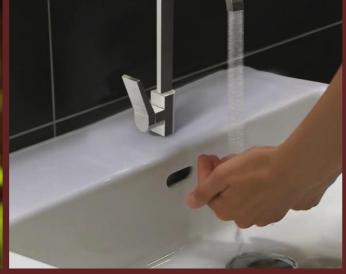

Feather like smooth movements for proper flow. Heavy brass body with superior chrome finish.

Eco friendly recyclable material used and made in such a way that saves earth's water.

Precise control of water flow and temperature to match.