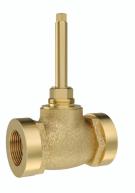

XA-CC15 Regular body of concealed stop cock suitable for 15MM pipe line with protection cap.

XA-FCC25 Flush cock concealed body with wall flange 25 MM with plain knob also available.

XA-DV15-50 Drain valve with wall flange.

XA-SHF45 Concealed Body For Single Lever High Flow Diverter (Forging) 45mm Cartridge With Button Assembly Cartidge Sleeve But Without Exposed Parts.

XA-SMF40 Concealed Body For Single Lever Diverter (Forging) 40mm Cartridge With Button Assembly,cartridge Sleeve (Button On Top) But Without Exposed Parts.

XA-SM40 Concealed body for single lever diverter 40 MM cartridge with buttom assembly cartidge sleeve without exposed parts.