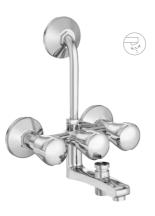

X4-AA01 Single Lever exposed parts kit of Hi-Flow divertor consisting of operating lever, wall flange (with seuls) & button only.

X4-AA02 Single lever exposed parts kit of divertor consisting of operating lever, wall flange (with seuls) & button only.

X4-AA03 Bath spout.

X4-AA04 Bath spout with tipton.

X4-AA05 Wall mixer with provision for over head shower.

X4-AA06 Wall mixer 3 in 1 system with provision for hand shower & over head shower.

X4-AA07 Wall mixer with hand shower arrangment (crutch).