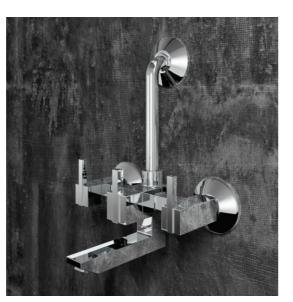

**X2-AA03** Bath spout.

**X2-AA04** Bath spout with tipton.

**X2-AA05** Wall mixer with provision for over head shower.

X2-AA06 Wall mixer 3 in 1 system with provision for hand shower & over head shower.

**X2-AA07** Wall mixer with hand shower arrangment (crutch).