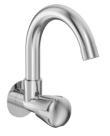

Piller Tap Tall.

X2-AA15 Exposed kit for wall mounted basin concealed mixer with spout.

X2-AA16 Exposed kit for wall mounted basin concealed tap with spout.

X2-AA17 Swan neck piller tap with regular spout.

X2-AA18 Swan neck piller tap with extended spout.

X2-AA13 Single Lever Basin Mixer.

X2-AA14 Single Lever Basin Mixer Tall.

X2-AA19 Center Hole Basin Mixer.