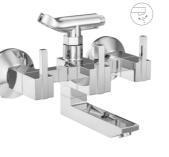

X2-AA01 Single Lever exposed parts kit of Hi-Flow divertor consisting of operating lever, wall flange (with seuls) & button only.

X2-AA02 Single lever exposed parts kit of divertor consisting of operating lever, wall flange (with seuls) & button only.

**X2-AA03** Bath spout.

**X2-AA04** Bath spout with tipton.

**X2-AA05** Wall mixer with provision for over head shower.

X2-AA06 Wall mixer 3 in 1 system with provision for hand shower & over head shower.

**X2-AA07** Wall mixer with hand shower arrangment (crutch).