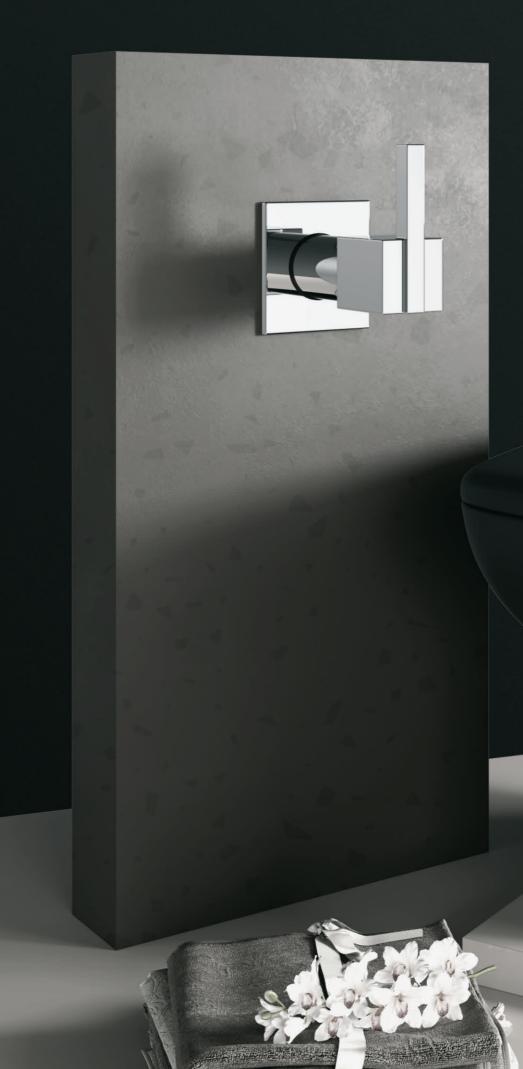

XA-CC15 Regular body of concealed stop cock suitable for 15MM pipe line with protection cap.

XA-FCC25 Flush cock concealed body with wall flange 25 MM with plain knob also available.

XA-DV15-50 Drain valve with wall flange.

XA-SHF45 Concealed Body For Single Lever High Flow Diverter (Forging) 45mm Cartridge With Button Assembly Cartidge Sleeve But Without Exposed Parts.

XA-SMF40 Concealed Body For Single Lever Diverter (Forging) 40mm Cartridge With Button Assembly,cartridge Sleeve (Button On Top) But Without Exposed Parts.

XA-SM40 Concealed body for single lever diverter 40 MM cartridge with buttom assembly cartidge sleeve without exposed parts.