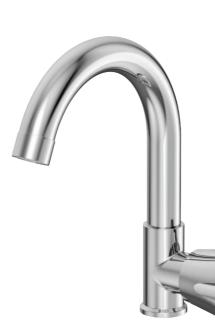

Piller Tap Tall.

X2-AA15 Exposed kit for wall mounted basin concealed mixer with spout.

X2-AA16 Exposed kit for wall mounted basin concealed tap with spout.

X2-AA17 Swan neck piller tap with regular spout.

X2-AA18 Swan neck piller tap with extended spout.

X2-AA13 Single Lever Basin Mixer.

X2-AA14 Single Lever Basin Mixer Tall.

X2-AA19 Center Hole Basin Mixer.