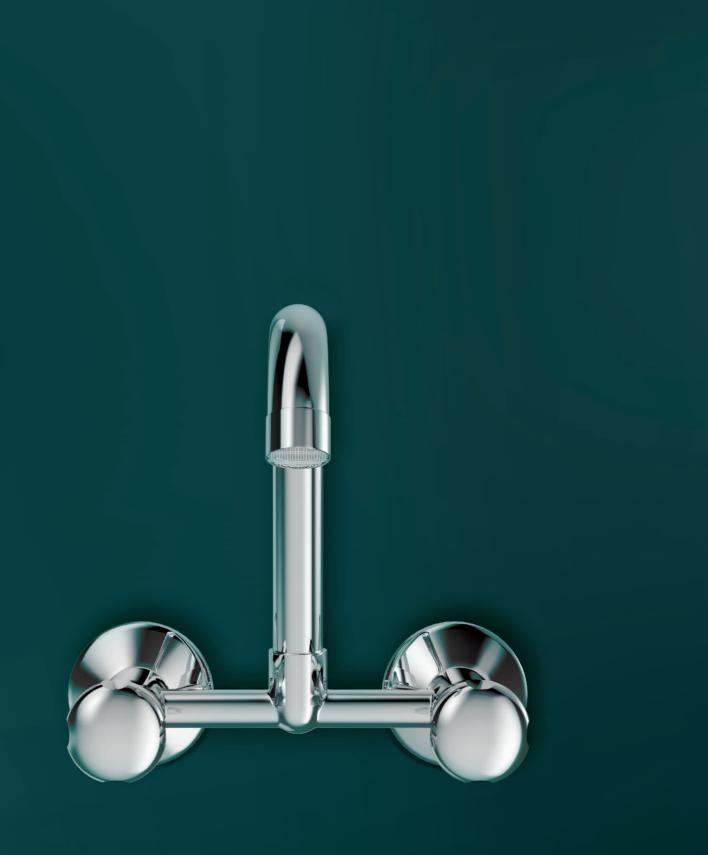

**X9-AG05** Wall mixer with provision for over head shower.

**X9-AG06** Wall mixer 3 in 1 system with provision for hand shower & over head shower.

**X9-AG07** Wall mixer with hand shower arrangment (crutch).

X9-AG08 Wall mixer non telephonic.