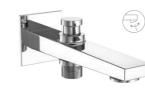

**X2-AA03** Bath spout.

**X2-AA04** Bath spout with tipton.

**X2-AA05** Wall mixer with provision for over head shower.

X2-AA06 Wall mixer 3 in 1 system with provision for hand shower & over head shower.

X3-AJ03 Bath spout.

X3-AJ04 Bath spout with tipton.

X3-AJ05 Wall mixer with provision for over head shower.

X3-AJ06 Wall mixer 3 in 1 system with provision for hand shower & over head shower.

X3-AJ07 Wall mixer with hand shower arrangment (crutch).

X4-AA03 Bath spout.

X4-AA04 Bath spout with tipton.

X4-AA05 Wall mixer with provision for over head shower.

X4-AA06 Wall mixer 3 in 1 system with provision for hand shower & over head shower.

X4-AA07 Wall mixer with hand shower arrangment (crutch).