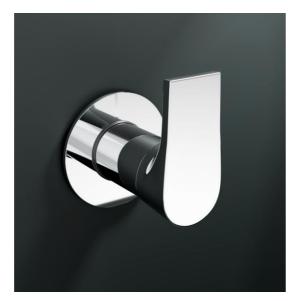

# Pleasure Of

Choice

Bringing new and creative accessories to an extraordinary bathroom. Enjoy ease on grip and pleasure of choice to bathtub/shower diverter. Get a refreshing shower. Get a meditating bath. Feel yourself privileged.

X2-AA01 Single Lever exposed parts kit of Hi-Flow divertor consisting of operating lever, wall flange (with seuls) & button only.

X2-AA02 Single lever exposed parts kit of divertor consisting of operating lever, wall flange (with seuls) & button only.