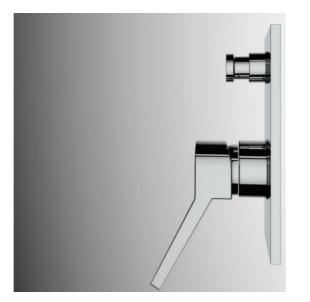

### Discretion Guaranteed

Most of the functional elements are concealed behind the wall. Only the elements of the system that are needed to operate the fitting are visible, such as the subtle designer handle with a modern shape.