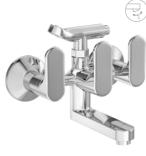

**X2-AA03** Bath spout.

**X2-AA04** Bath spout with tipton.

**X2-AA05** Wall mixer with provision for over head shower.

X2-AA06 Wall mixer 3 in 1 system with provision for hand shower & over head shower.