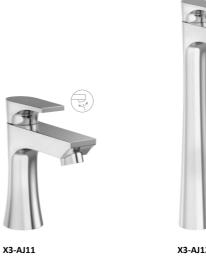

X3-AJ01 Single Lever exposed parts kit of Hi-Flow divertor consisting of operating lever, wall flange (with seuls) & button only.

Single lever exposed parts kit of divertor consisting of operating lever, wall flange (with seuls) & button only.

X3-AJ03 Bath spout.

X3-AJ04 Bath spout with tipton.

X3-AJ05 Wall mixer with provision for over head shower.

X3-AJ06 Wall mixer 3 in 1 system with provision for hand shower & over head shower.

X3-AJ07 Wall mixer with hand shower arrangment (crutch).