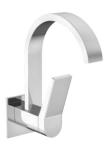

Piller Tap Tall.

X2-AA15 Exposed kit for wall mounted basin concealed mixer with spout.

X2-AA16 Exposed kit for wall mounted basin concealed tap with spout.

X2-AA17 Swan neck piller tap with regular spout.

X2-AA18 Swan neck piller tap with extended spout.

X2-AA13 Single Lever Basin Mixer.

X2-AA14 Single Lever Basin Mixer Tall.

X2-AA19 Center Hole Basin Mixer.