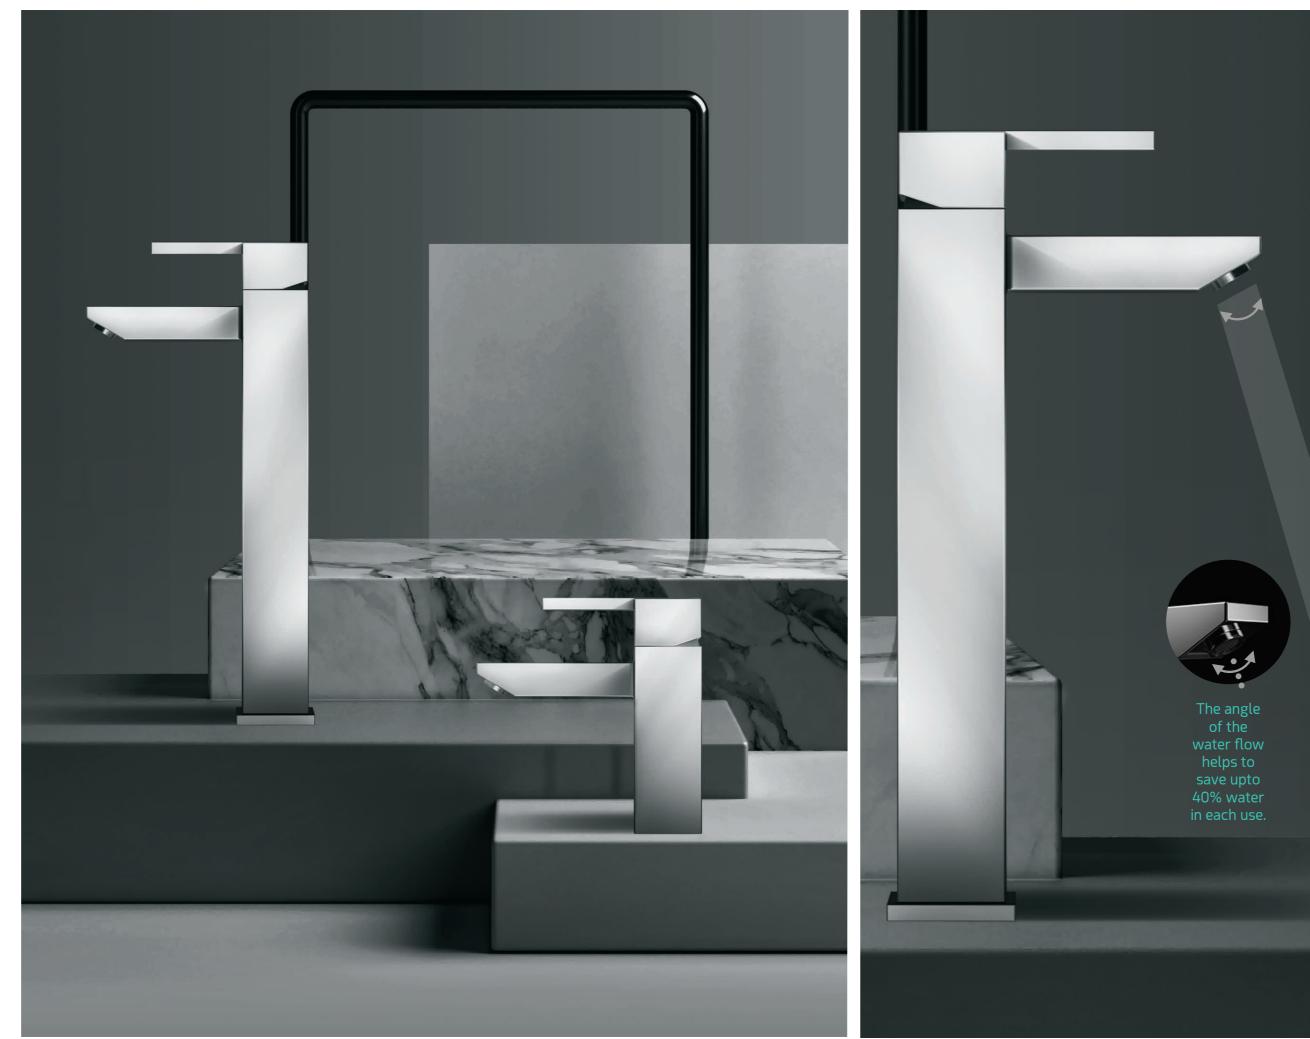

### Lasting Influence

This's where we come in. Your insistence on the spirit of precision and high-quality mixer. This faucet is the perfect selection. It has a clean, minimalist look. It controls the water volume in harmony with the environment.

**X7-AE33** Angular Stop cock.

**X7- AE36** Angular stop cock 2 way.

**X7-AE34** Bib cock with wall flange.

X7-AE37 Bib cock long body with flange.

X7-AE35 Bib cock 2 way with wall flange.

X8

The angle of the water flow helps to save upto 40% water in each use.