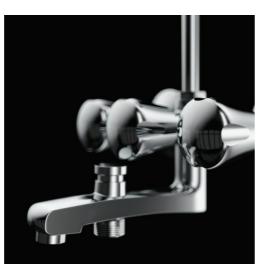

X2-AA01 Single Lever exposed parts kit of Hi-Flow divertor consisting of operating lever, wall flange (with seuls) & button only.

X2-AA02 Single lever exposed parts kit of divertor consisting of operating lever, wall flange (with seuls) & button only.

**X2-AA03** Bath spout.

**X2-AA04** Bath spout with tipton.

**X2-AA05** Wall mixer with provision for over head shower.

X2-AA06 Wall mixer 3 in 1 system with provision for hand shower & over head shower.

**X2-AA07** Wall mixer with hand shower arrangment (crutch).