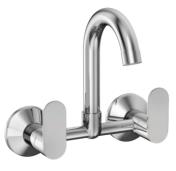

X10-AC21 Sink cock with regular swivel spout.

X10-AC22 Sink cock with extended swivel spout.

**X10-AC23** Sink mixer with regular swivel spout.