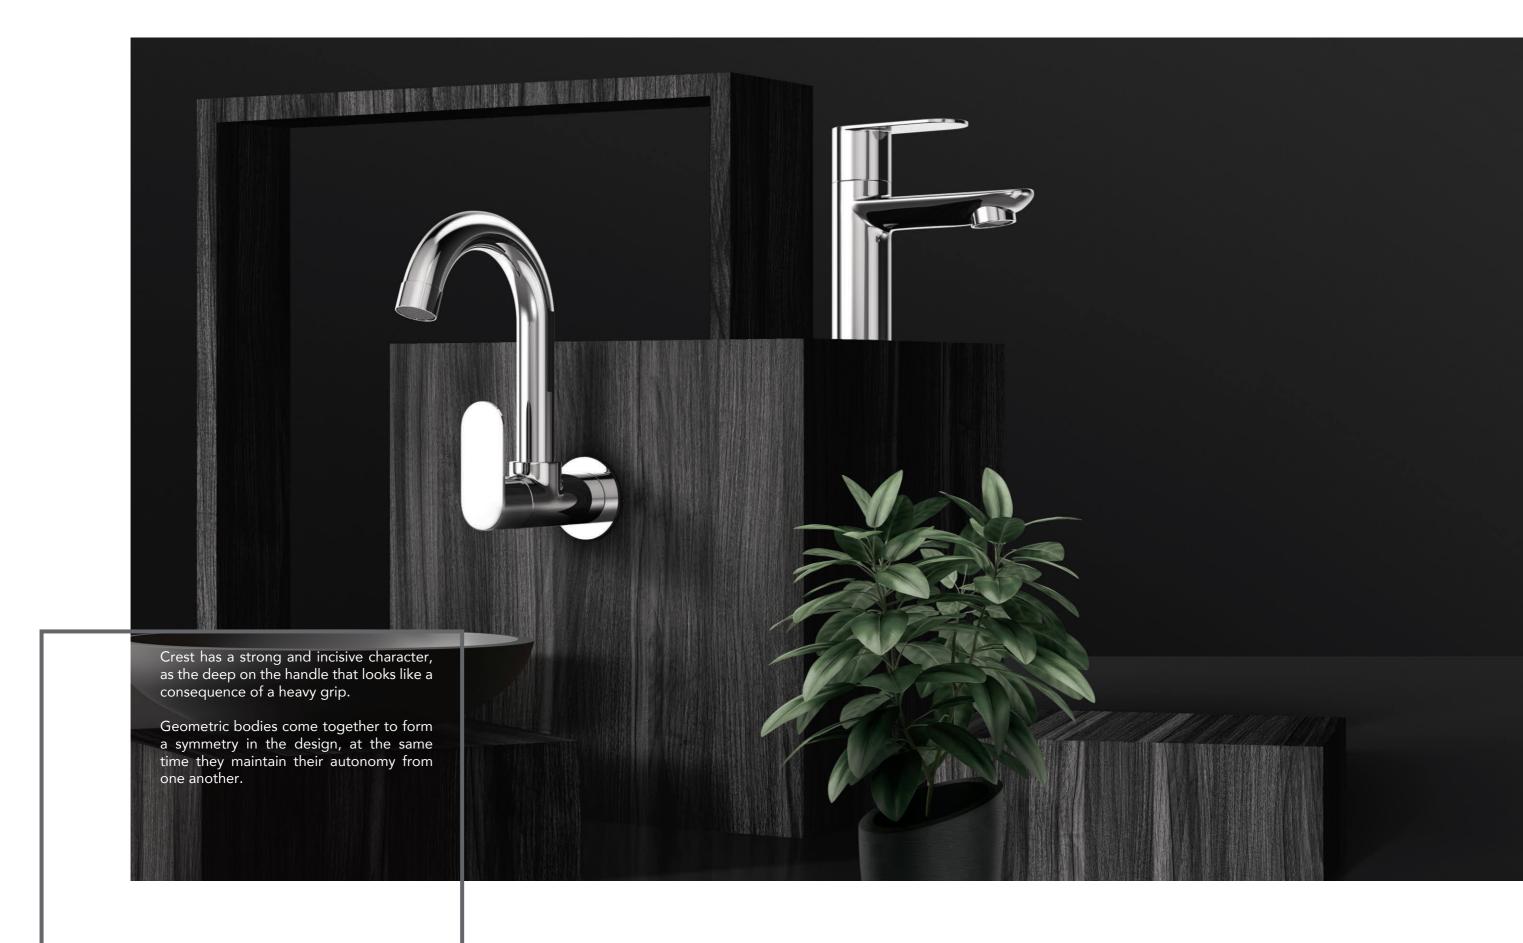

# X10 CREST

### **#X10** CREST

### Ergonomic Shape

Decorative and inspiring contours offer a solution to a relaxing bath for daily exhausted routine or catching up to schedule. Get a quick energizing shower from any choice of the collection. Wall mixer range is collection in real inspiring shapes.