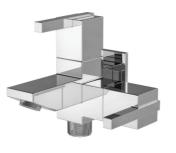

Single Lever exposed parts kit of Hi-Flow divertor consisting of operating lever, wall flange (with seuls) & button only.

X6-AC02 Single Lever exposed parts kit of divertor consisting of operating lever, wall flange (with seuls) & button only.

X6-AC05 Wall mixer with provision for over head shower.

X6-AC06 Wall mixer 3 in 1 system with provision for hand shower & over head shower.

X6-AC03 Bath spout.

X6-AC04 Bath spout with tipton.

X6-AC07 Wall mixer with hand shower arrangment (crutch).