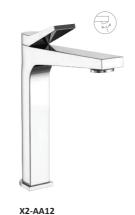

Piller Tap Tall.

X2-AA15 Exposed kit for wall mounted basin concealed mixer with spout.

X2-AA16 Exposed kit for wall mounted basin concealed tap with spout.

X2-AA17 Swan neck piller tap with regular spout.

X2-AA18 Swan neck piller tap with extended spout.

X2-AA13 Single Lever Basin Mixer.

X2-AA14 Single Lever Basin Mixer Tall.

X2-AA19 Center Hole Basin Mixer.