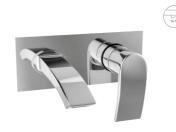

## Practical Mixer

Take imagination to the next level for the best. Stylish series perfects bathroom organizers with the appropriateness of perfect mixer. Select in style the water flow with diverter either for your soaking shower or for bathtub.

X4-AA01 Single Lever exposed parts kit of Hi-Flow divertor consisting of operating lever, wall flange (with seuls) & button only.

X4-AA02 Single lever exposed parts kit of divertor consisting of operating lever, wall flange (with seuls) & button only.