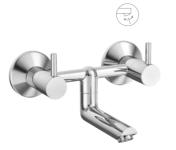

X2-AA01 Single Lever exposed parts kit of Hi-Flow divertor consisting of operating lever, wall flange (with seuls) & button only.

X2-AA02 Single lever exposed parts kit of divertor consisting of operating lever, wall flange (with seuls) & button only.

**X2-AA03** Bath spout.

**X2-AA04** Bath spout with tipton.

**X2-AA05** Wall mixer with provision for over head shower.

X2-AA06 Wall mixer 3 in 1 system with provision for hand shower & over head shower.

**X2-AA07** Wall mixer with hand shower arrangment (crutch).