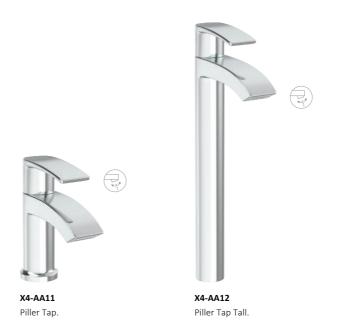

Piller Tap Tall.

X2-AA15 Exposed kit for wall mounted basin concealed mixer with spout.

X2-AA16 Exposed kit for wall mounted basin concealed tap with spout.

X2-AA17 Swan neck piller tap with regular spout.

X2-AA18 Swan neck piller tap with extended spout.

X2-AA13 Single Lever Basin Mixer.

X2-AA14 Single Lever Basin Mixer Tall.

X2-AA19 Center Hole Basin Mixer.

Piller Tap.

X3-AJ12 Piller Tap Tall.

X3-AJ17 Swan neck piller tap with regular spout.