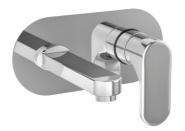

### Aesthetics With Functionality

Elevate your bathroom design and create a cohesive and complete environment with the timeless aesthetic and thoughtful detailing of signature bath / shower area. The bath shower diverter resolves duality of aesthetics with functionality.

Single Lever exposed parts kit of Hi-Flow divertor consisting of operating lever, wall flange (with seuls) & button only.

X6-AC02 Single Lever exposed parts kit of divertor consisting of operating lever, wall flange (with seuls) & button only.

X6-AC05 Wall mixer with provision for over head shower.

X6-AC06 Wall mixer 3 in 1 system with provision for hand shower & over head shower.

X6-AC03 Bath spout.

X6-AC04 Bath spout with tipton.

X6-AC07 Wall mixer with hand shower arrangment (crutch).