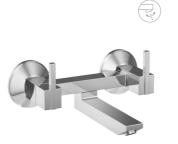

**X2-AA03** Bath spout.

**X2-AA04** Bath spout with tipton.

**X2-AA05** Wall mixer with provision for over head shower.

X2-AA06 Wall mixer 3 in 1 system with provision for hand shower & over head shower.

**X2-AA07** Wall mixer with hand shower arrangment (crutch).