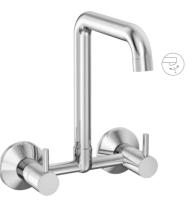

**X2-AA03** Bath spout.

**X2-AA04** Bath spout with tipton.

**X2-AA05** Wall mixer with provision for over head shower.

X2-AA06 Wall mixer 3 in 1 system with provision for hand shower & over head shower.

Piller Tap Tall.

X2-AA15 Exposed kit for wall mounted basin concealed mixer with spout.

X2-AA16 Exposed kit for wall mounted basin concealed tap with spout.

X2-AA17 Swan neck piller tap with regular spout.