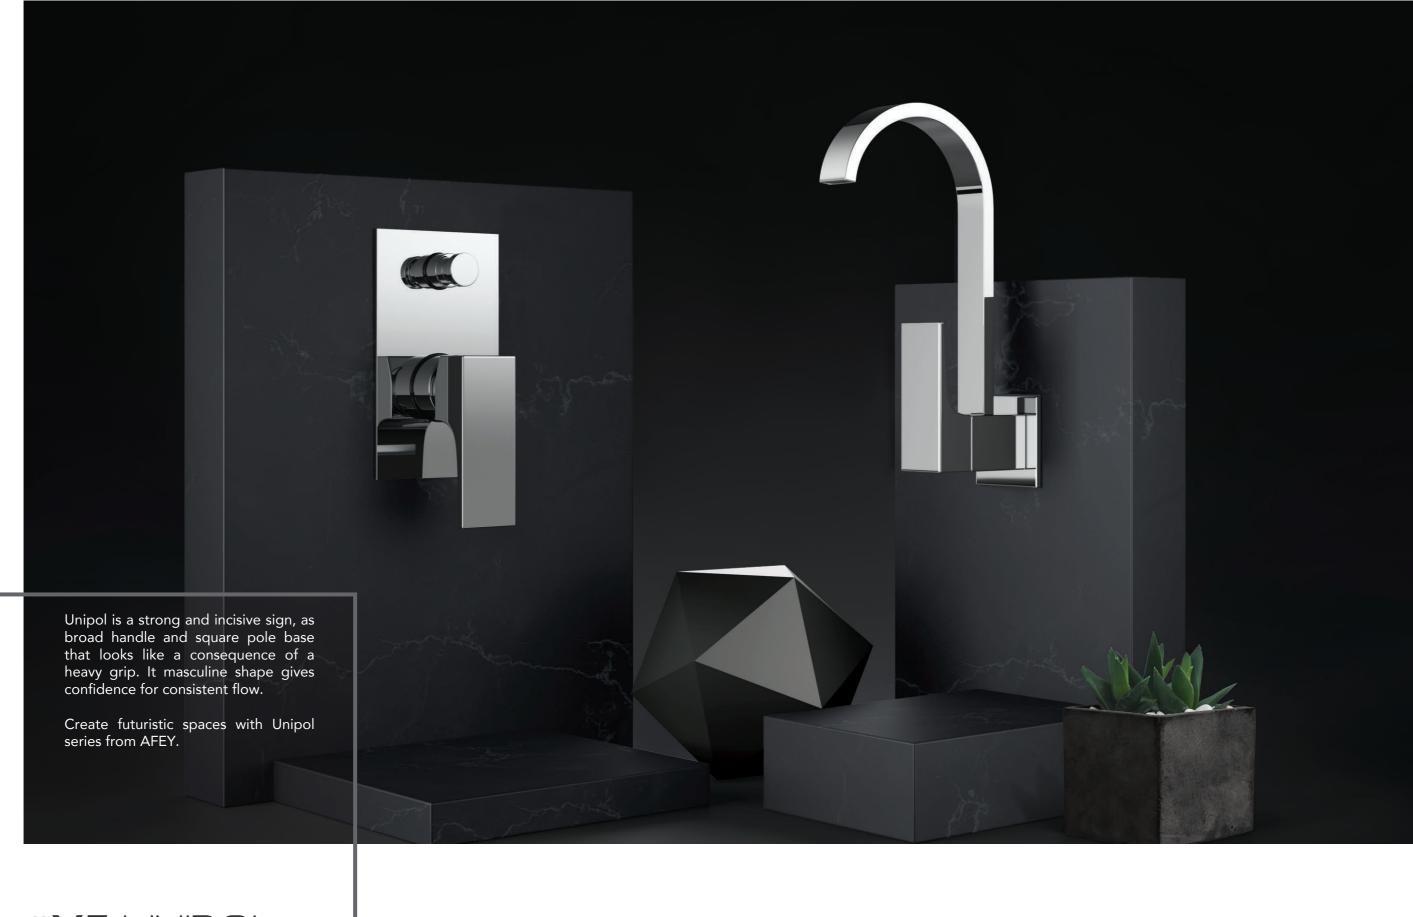

# **#X5** UNIPOL

## Re-invent Impacting Design

The shower diverter with its visual impact is also accentuated by liberating preference to soak. Clean lines and shapes create a sense of drama in design that re-invents the bathroom area.