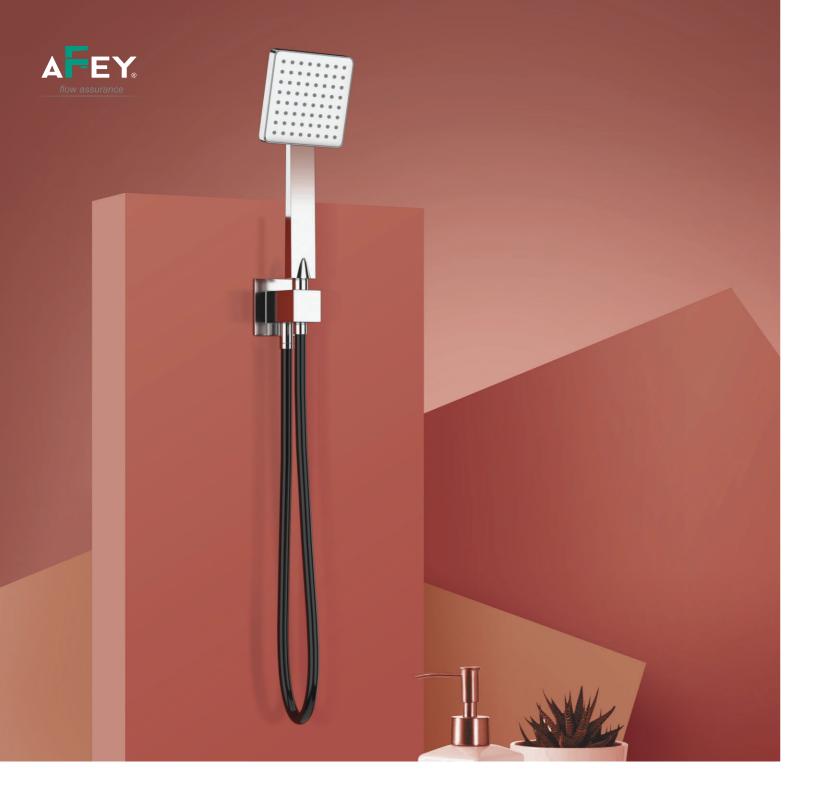

# X11 SHOWERS

**TEL. SHOWER PANDA - 400** Complete Set with 1.5mtr tube and hook - 757. **TEL. SHOWER OPAL - 500** Complete Set with 1.5mtr tube and hook - 857.

**TEL. SHOWER CUBA - 400** Complete Set with 1.5mtr tube and hook - 757. **TEL. SHOWER HOLLOW - 371** Complete Set with 1.5mtr tube and hook - 728.

**TEL. SHOWER LEXUS - 229** Complete Set with 1.5mtr tube and hook - 529.

**TEL. SHOWER ROLEX - 214** Complete Set with 1.5mtr tube and hook - 514.

**TEL. SHOWER CONTI-C.P. - 200** Complete Set with 1.5mtr tube and hook - 500.

**TEL. SHOWER CRUSH - 371** Complete Set with 1.5mtr tube and hook - 728.

**TEL. SHOWER GROHE - 314** Complete Set with 1.5mtr tube and hook - 614.

**TEL. SHOWER CIAZ - 429** Complete Set with 1.5mtr tube and hook - 729.

**TEL. SHOWER LOREAL - 514** Complete Set with 1.5mtr tube and hook - 814.

**TEL. SHOWER HANSA - 429** Complete Set with 1.5mtr tube and hook - 786.

**TEL. SHOWER FLAT C.P. - 329** Complete Set with 1.5mtr tube and hook - 686.

**TEL. SHOWER CUBIX - 315** Complete Set with 1.5mtr tube and hook - 672.

**TEL. SHOWER CROWN - 257** Complete Set with 1.5mtr tube and hook - 614.

**TEL. SHOWER ROYAL - 429** Complete Set with 1.5mtr tube and hook - 514.

**TEL. SHOWER CUBE - 657** Complete Set with 1.5mtr tube and hook - 657.

Heritage  $\land$ esthetic Into  $\land$  Palette Of Essential

HEAD SHOWER OPAL 814 HEAD SHOWER PANDA 743

HEAD SHOWER OPAL 700 HEAD SHOWER CUPA 671