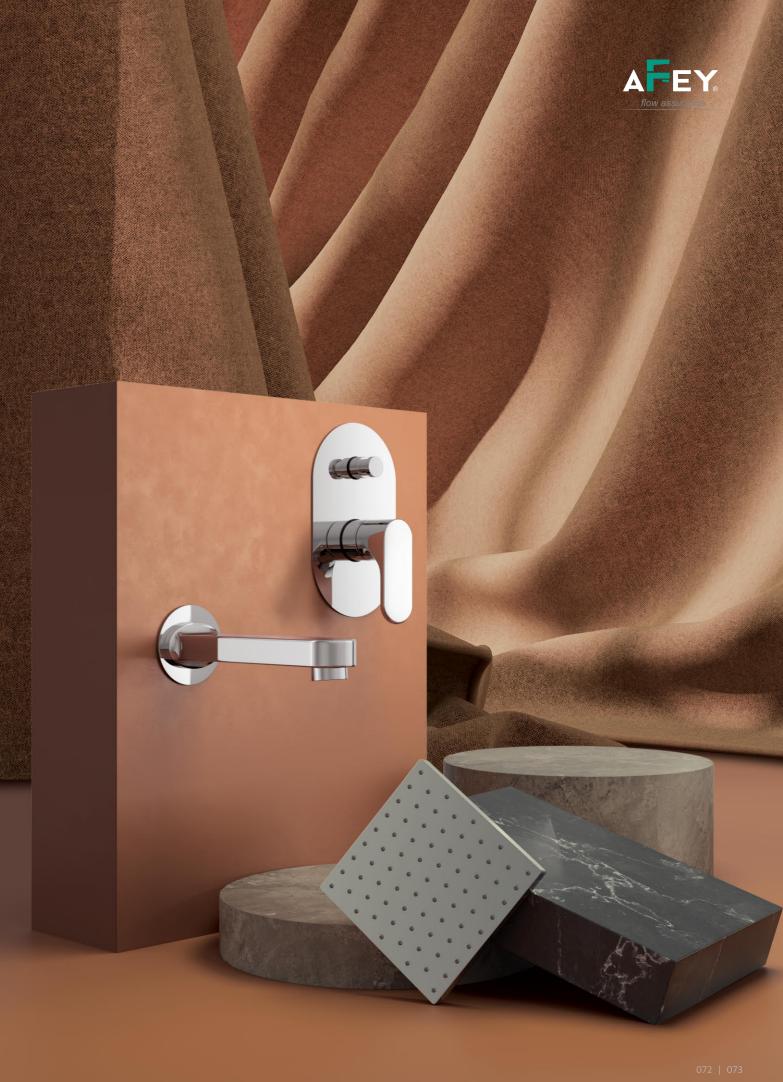

### Aesthetics With Functionality

Elevate your bathroom design and create a cohesive and complete environment with the timeless aesthetic and thoughtful detailing of signature bath / shower area. The bath shower diverter resolves duality of aesthetics with functionality.

Single Lever exposed parts kit of Hi-Flow divertor consisting of operating lever, wall flange (with seuls) & button only.

X6-AC02 Single Lever exposed parts kit of divertor consisting of operating lever, wall flange (with seuls) & button only.

X6-AC05 Wall mixer with provision for over head shower.

X6-AC06 Wall mixer 3 in 1 system with provision for hand shower & over head shower.

X6-AC03 Bath spout.

X6-AC04 Bath spout with tipton.

X6-AC07 Wall mixer with hand shower arrangment (crutch).