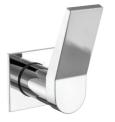

X2-AA01 Single Lever exposed parts kit of Hi-Flow divertor consisting of operating lever, wall flange (with seuls) & button only.

X2-AA02 Single lever exposed parts kit of divertor consisting of operating lever, wall flange (with seuls) & button only.

**X2-AA03** Bath spout.

**X2-AA04** Bath spout with tipton.

**X2-AA05** Wall mixer with provision for over head shower.

X2-AA06 Wall mixer 3 in 1 system with provision for hand shower & over head shower.

**X2-AA07** Wall mixer with hand shower arrangment (crutch).