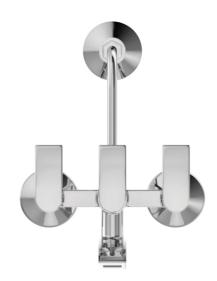

# Pleasure Of

Choice

Bringing new and creative accessories to an extraordinary bathroom. Enjoy ease on grip and pleasure of choice to bathtub/shower diverter. Get a refreshing shower. Get a meditating bath. Feel yourself privileged.

X2-AA01 Single Lever exposed parts kit of Hi-Flow divertor consisting of operating lever, wall flange (with seuls) & button only.

X2-AA02 Single lever exposed parts kit of divertor consisting of operating lever, wall flange (with seuls) & button only.

**X2-AA03** Bath spout.

**X2-AA04** Bath spout with tipton.

**X2-AA05** Wall mixer with provision for over head shower.

X2-AA06 Wall mixer 3 in 1 system with provision for hand shower & over head shower.

**X2-AA07** Wall mixer with hand shower arrangment (crutch).