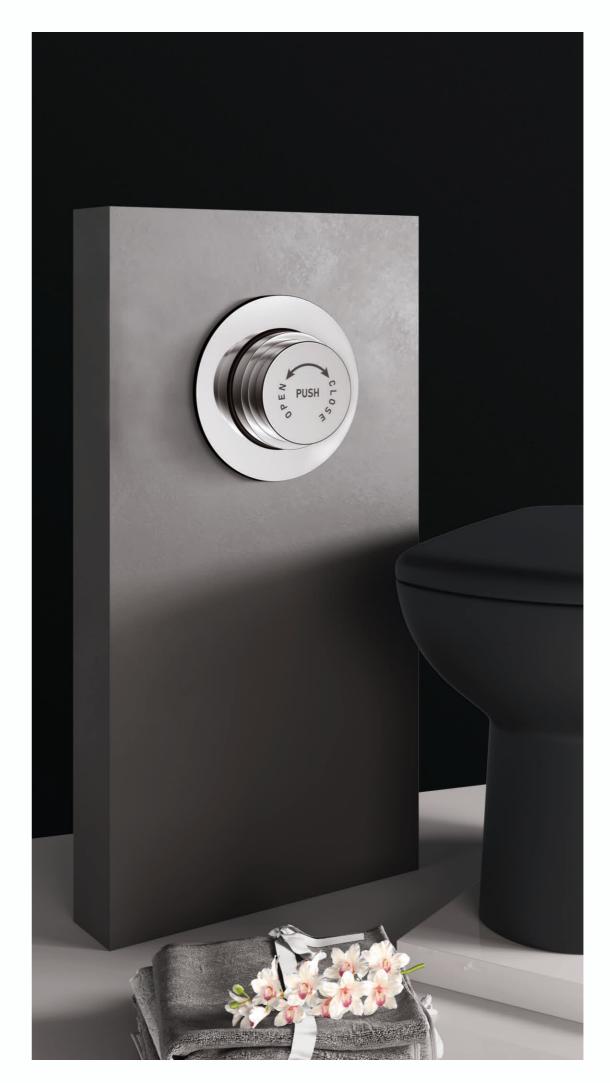

## 

XAF-SM001 METROPOLE FLUSH VALVE SQUARE

Metropole flush valve regular 40 MM / 25 MM size with exposed shut off provision.

XAF-RM001 METROPOLE FLUSH VALVE ROUND

Metropole flush valve regular 40 MM / 25 MM size with exposed shut off provision & 100 MM square plate.