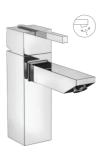

## Style And Substance

Distinctive and extraordinary design mixer series offers you passionate use. The visual imagery is simple to enjoy. You will enjoy precisely angled Element staying miles ahead in saving water.

Piller Tap Tall.

X2-AA15 Exposed kit for wall mounted basin concealed mixer with spout.

X2-AA16 Exposed kit for wall mounted basin concealed tap with spout.

X2-AA17 Swan neck piller tap with regular spout.

X2-AA18 Swan neck piller tap with extended spout.

X2-AA13 Single Lever Basin Mixer.

X2-AA14 Single Lever Basin Mixer Tall.

X2-AA19 Center Hole Basin Mixer.