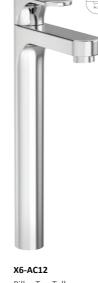

Piller Tap Tall.

X2-AA15 Exposed kit for wall mounted basin concealed mixer with spout.

X2-AA16 Exposed kit for wall mounted basin concealed tap with spout.

X2-AA17 Swan neck piller tap with regular spout.

X2-AA18 Swan neck piller tap with extended spout.

X2-AA13 Single Lever Basin Mixer.

X2-AA14 Single Lever Basin Mixer Tall.

X2-AA19 Center Hole Basin Mixer.