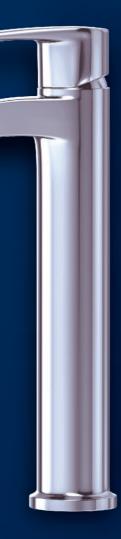

X3-AJ33 Angular Stop cock.

X3-AJ34 Bib cock with wall flange.

**X3-AJ35** Bib cock 2 way with wall flange.

X3-AJ36 Angular stop cock 2 way with wall flange.

X4

X4 DROH

Arch is a elegant curve shape design that recreate natural water flow giving very soothing experience to the user.

Classic art embedding beauty with comfortable & firm grip to the hands.

## Practical Mixer

Take imagination to the next level for the best. Stylish series perfects bathroom organizers with the appropriateness of perfect mixer. Select in style the water flow with diverter either for your soaking shower or for bathtub.