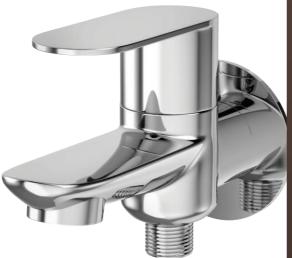

# Pleasure Of

Choice

Bringing new and creative accessories to an extraordinary bathroom. Enjoy ease on grip and pleasure of choice to bathtub/shower diverter. Get a refreshing shower. Get a meditating bath. Feel yourself privileged.

X2-AA01 Single Lever exposed parts kit of Hi-Flow divertor consisting of operating lever, wall flange (with seuls) & button only.

X2-AA02 Single lever exposed parts kit of divertor consisting of operating lever, wall flange (with seuls) & button only.

**X2-AA03** Bath spout.

**X2-AA04** Bath spout with tipton.

**X2-AA05** Wall mixer with provision for over head shower.

X2-AA06 Wall mixer 3 in 1 system with provision for hand shower & over head shower.

**X2-AA07** Wall mixer with hand shower arrangment (crutch).