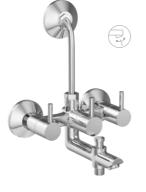

X2-AA01 Single Lever exposed parts kit of Hi-Flow divertor consisting of operating lever, wall flange (with seuls) & button only.

X2-AA02 Single lever exposed parts kit of divertor consisting of operating lever, wall flange (with seuls) & button only.

**X2-AA03** Bath spout.

**X2-AA04** Bath spout with tipton.

**X2-AA05** Wall mixer with provision for over head shower.

X2-AA06 Wall mixer 3 in 1 system with provision for hand shower & over head shower.

**X2-AA07** Wall mixer with hand shower arrangment (crutch).