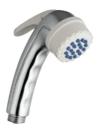

**TEL. SHOWER CUBE - 657** Complete Set with 1.5mtr tube and hook - 657.

Heritage  $\land$ esthetic Into  $\land$  Palette Of Essential

HEAD SHOWER OPAL 814 HEAD SHOWER PANDA 743

HEAD SHOWER OPAL 700 HEAD SHOWER CUPA 671

HEAD SHOWER RITZ 386 HEAD SHOWER A-STAR 371

HEAD SHOWER LIYANA 829

HEAD SHOWER MERCURY
357

HEAD SHOWER LYRIC 657

HEAD SHOWER RAINBOW 486

HEAD SHOWER JODIX 371

HEAD SHOWER OPAL 4 371