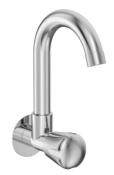

Piller Tap Tall.

X2-AA15 Exposed kit for wall mounted basin concealed mixer with spout.

X2-AA16 Exposed kit for wall mounted basin concealed tap with spout.

X2-AA17 Swan neck piller tap with regular spout.

X2-AA18 Swan neck piller tap with extended spout.

X2-AA13 Single Lever Basin Mixer.

X2-AA14 Single Lever Basin Mixer Tall.

X2-AA19 Center Hole Basin Mixer.