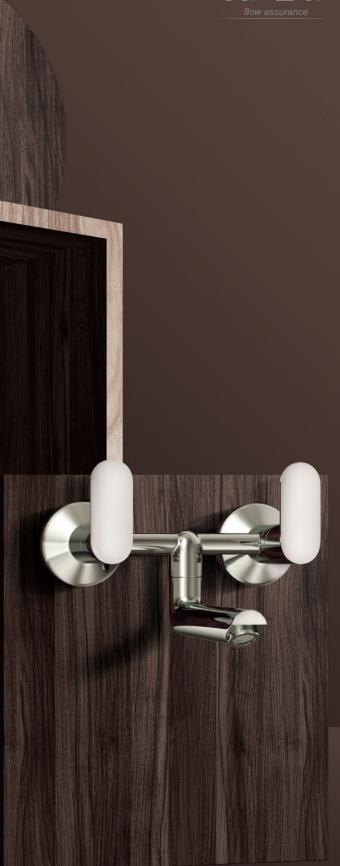

# **#X5** UNIPOL

## Re-invent Impacting Design

The shower diverter with its visual impact is also accentuated by liberating preference to soak. Clean lines and shapes create a sense of drama in design that re-invents the bathroom area.

X5-AU01 Single Lever exposed parts kit of Hi-Flow divertor consisting of operating lever, wall flange (with seuls) & button only.

X5-AU02 Single lever exposed parts kit of divertor consisting of operating lever, wall flange (with seuls) & button only.