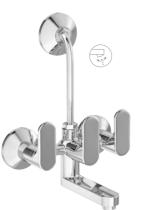

**X2-AA03** Bath spout.

**X2-AA04** Bath spout with tipton.

**X2-AA05** Wall mixer with provision for over head shower.

X2-AA06 Wall mixer 3 in 1 system with provision for hand shower & over head shower.

**X2-AA07** Wall mixer with hand shower arrangment (crutch).