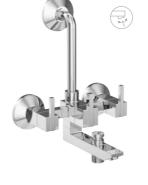

X2-AA01 Single Lever exposed parts kit of Hi-Flow divertor consisting of operating lever, wall flange (with seuls) & button only.

X2-AA02 Single lever exposed parts kit of divertor consisting of operating lever, wall flange (with seuls) & button only.

**X2-AA03** Bath spout.

**X2-AA04** Bath spout with tipton.

**X2-AA05** Wall mixer with provision for over head shower.

X2-AA06 Wall mixer 3 in 1 system with provision for hand shower & over head shower.

**X2-AA07** Wall mixer with hand shower arrangment (crutch).