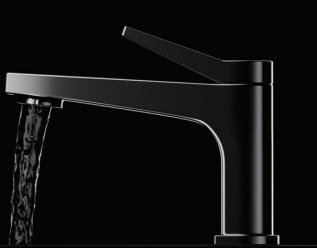

Feather like smooth movements for proper flow. Heavy brass body with superior chrome finish.

Eco friendly recyclable material used and made in such a way that saves earth's water.

Precise control of water flow and temperature to match.