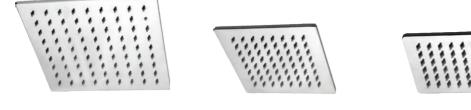

### HECTOR

6" X 6"

4" X 4"

Ideal For Highly Contemporary Architectural Solutions.

12" X 12"

8" X 8"